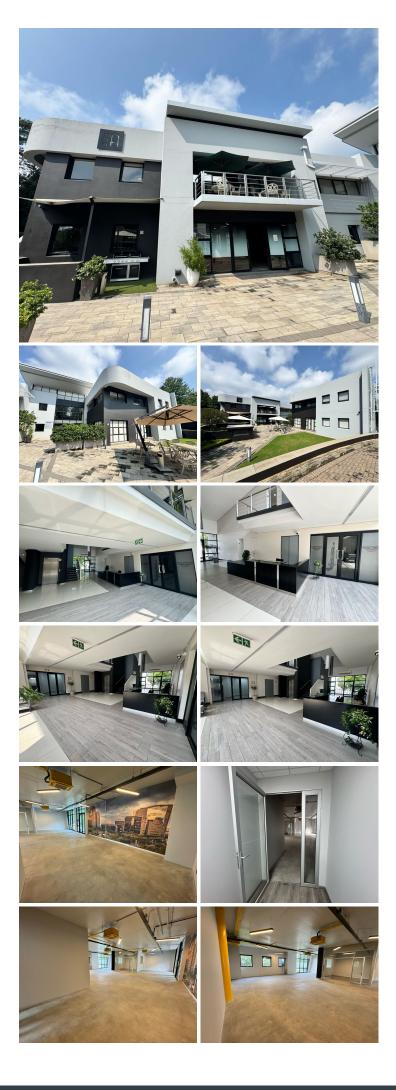

### 🐔 190 m²

Discover The Offices of Hyde Park, located at 1 Strouthos Road, Hyde Park. This premium office space in Block A offers 190m<sup>2</sup> on the ground floor for lease at R160 per square meter excluding VAT. With a flexible and accessible layout, this space is equipped with a backup generator ensuring uninterrupted power supply, 24-hour security for a safe working environment, and ample secure parking for tenants and visitors. Optional Wi-Fi service is available for an additional monthly fee, and utilities are metered per office space for efficient usage monitoring.

Located in the prestigious Hyde Park, tenants will enjoy proximity to Hyde Park Corner shopping centre, featuring top dining options and boutique stores, as well as major transport routes connecting to Sandton, Rosebank, and Johannesburg CBD. The area also offers excellent banking facilities, gyms, and schools, making it a convenient and desirable location for any business.