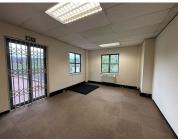

## 33,880 pm

Prime Office Space to Let in Eastwood, 57 6th Road, Hyde Park, Sandton

242 m<sup>2</sup>

Situated in the prestigious Hyde Park area, this well-appointed 242sqm first-floor office space offers a perfect blend of functionality and comfort. The layout features an open-plan workspace complemented by private offices, making it ideal for a variety of business needs. The space features well-maintained flooring, air conditioning, standard and natural lighting, creating a productive and comfortable working environment. Ample parking is available for both staff and visitors, ensuring ease of access. Rental: R140 per sqm excluding VAT & utilities.