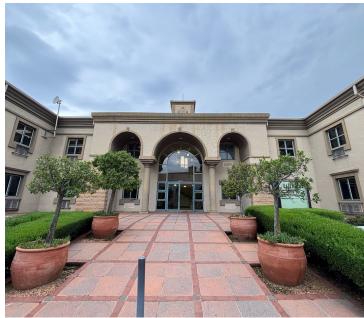

## 33,880 pm

Prime Office Space to Let in Eastwood, 57 6th Road, Hyde Park, Sandton

242 m<sup>2</sup>

Situated in the prestigious Hyde Park area, this well-appointed 242sqm first-floor office space offers a perfect blend of functionality and comfort. The layout features an open-plan workspace complemented by private offices, making it ideal for a variety of business needs. The space features well-maintained flooring, air conditioning, standard and natural lighting, creating a productive and comfortable working environment. Ample parking is available for both staff and visitors, ensuring ease of access. Rental: R140 per sqm excluding VAT & utilities.

Hyde Park is a sought-after business hub known for its strategic location, accessibility, and premium commercial offerings. With close proximity to key transport routes, shopping centres, and dining establishments, this location provides convenience and prestige for businesses looking to establish themselves in an upmarket area. Tenants will benefit from a well-connected and professional environment, perfect for fostering business growth and client engagement.