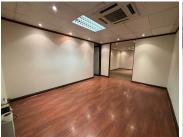

## 33,880 pm

Prime Office Space to Let in Eastwood, 57 6th Road, Hyde Park, Sandton

242 m<sup>2</sup>

Situated in the prestigious Hyde Park area, this well-appointed 242sqm first-floor office space offers a perfect blend of functionality and comfort. The layout features an open-plan workspace complemented by private offices, making it ideal for a variety of business needs. The space features well-maintained flooring, air conditioning, standard and natural lighting, creating a productive and comfortable working environment. Ample parking is available for both staff and visitors, ensuring ease of access. Rental: R140 per sqm excluding VAT & utilities.