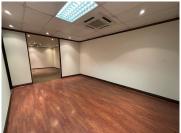

## 33,880 pm

Prime Office Space to Let in Eastwood, 57 6th Road, Hyde Park, Sandton

242 m<sup>2</sup>

Situated in the prestigious Hyde Park area, this well-appointed 242sqm first-floor office space offers a perfect blend of functionality and comfort. The layout features an open-plan workspace complemented by private offices, making it ideal for a variety of business needs. The space features well-maintained flooring, air conditioning, standard and natural lighting, creating a productive and comfortable working environment. Ample parking is available for both staff and visitors, ensuring ease of access. Rental: R140 per sqm excluding VAT & utilities.