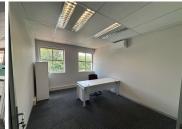

## 63,195 pm

Premium Office Space to Let at 1 Investment Place, Hyde Park, Sandton

383 m<sup>2</sup>

Located in the prestigious Hyde Park area, this premium office space offers 383sqm of fully furnished, move-in-ready workspace on the first floor of Block C at 1 Investment Place. Designed to meet the needs of modern businesses, the space is professionally specked out with high-quality furnishings and an efficient layout, ensuring a seamless transition for any tenant.

With its turnkey setup,...

Gross Monthly Rental R63,195 Ex Vat Lease Period 12 months
Available From Immediately

| Floor Size m <sup>2</sup> | 383        | Security         | Yes |
|---------------------------|------------|------------------|-----|
| Parking Bays              | -          | Air Conditioning | Yes |
| Title                     | -          | Generator        | -   |
| Zoning                    | Commercial | Fibre            | -   |