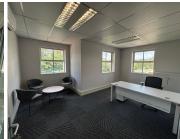

## 63,195 pm

Premium Office Space to Let at 1 Investment Place, Hyde Park, Sandton

383 m<sup>2</sup>

Located in the prestigious Hyde Park area, this premium office space offers 383sqm of fully furnished, move-in-ready workspace on the first floor of Block C at 1 Investment Place. Designed to meet the needs of modern businesses, the space is professionally specked out with high-quality furnishings and an efficient layout, ensuring a seamless transition for any tenant.

With its turnkey setup,...

Gross Monthly Rental R63,195 Ex Vat Lease Period 12 months
Available From Immediately

| Floor Size m <sup>2</sup> | 383        | Security         | Yes |
|---------------------------|------------|------------------|-----|
| Parking Bays              | -          | Air Conditioning | Yes |
| Title                     | -          | Generator        | -   |
| Zoning                    | Commercial | Fibre            | -   |