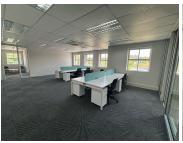

## 63,195 pm

Premium Office Space to Let at 1 Investment Place, Hyde Park, Sandton

383 m<sup>2</sup>

Located in the prestigious Hyde Park area, this premium office space offers 383sqm of fully furnished, move-in-ready workspace on the first floor of Block C at 1 Investment Place. Designed to meet the needs of modern businesses, the space is professionally specked out with high-quality furnishings and an efficient layout, ensuring a seamless transition for any tenant.

With its turnkey setup,...

Gross Monthly Rental R63,195 Ex Vat Lease Period 12 months
Available From Immediately

| Floor Size m <sup>2</sup> | 383        | Security         | Yes |
|---------------------------|------------|------------------|-----|
| Parking Bays              | -          | Air Conditioning | Yes |
| Title                     | -          | Generator        | -   |
| Zoning                    | Commercial | Fibre            | -   |