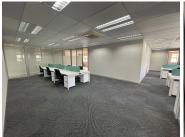

## 63,195 pm

Premium Office Space to Let at 1 Investment Place, Hyde Park, Sandton

383 m<sup>2</sup>

Located in the prestigious Hyde Park area, this premium office space offers 383sqm of fully furnished, move-in-ready workspace on the first floor of Block C at 1 Investment Place. Designed to meet the needs of modern businesses, the space is professionally specked out with high-quality furnishings and an efficient layout, ensuring a seamless transition for any tenant.

With its turnkey setup,...

Gross Monthly Rental R63,195 Ex Vat Lease Period 12 months
Available From Immediately

| Floor Size m <sup>2</sup> | 383        | Security         | Yes |
|---------------------------|------------|------------------|-----|
| Parking Bays              | -          | Air Conditioning | Yes |
| Title                     | -          | Generator        | -   |
| Zoning                    | Commercial | Fibre            | -   |