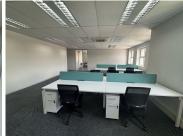

## 63,195 pm

Premium Office Space to Let at 1 Investment Place, Hyde Park, Sandton

383 m<sup>2</sup>

Located in the prestigious Hyde Park area, this premium office space offers 383sqm of fully furnished, move-in-ready workspace on the first floor of Block C at 1 Investment Place. Designed to meet the needs of modern businesses, the space is professionally specked out with high-quality furnishings and an efficient layout, ensuring a seamless transition for any tenant.

With its turnkey setup,...

Gross Monthly Rental R63,195 Ex Vat Lease Period 12 months
Available From Immediately

| Floor Size m <sup>2</sup> | 383        | Security         | Yes |
|---------------------------|------------|------------------|-----|
| Parking Bays              | -          | Air Conditioning | Yes |
| Title                     | -          | Generator        | -   |
| Zoning                    | Commercial | Fibre            | -   |