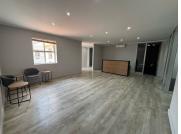

## 63,195 pm

Premium Office Space to Let at 1 Investment Place, Hyde Park, Sandton

383 m<sup>2</sup>

Located in the prestigious Hyde Park area, this premium office space offers 383sqm of fully furnished, move-in-ready workspace on the first floor of Block C at 1 Investment Place. Designed to meet the needs of modern businesses, the space is professionally specked out with high-quality furnishings and an efficient layout, ensuring a seamless transition for any tenant.

With its turnkey setup,...

Gross Monthly Rental R63,195 Ex Vat Lease Period 12 months
Available From Immediately

| Floor Size m <sup>2</sup> | 383        | Security         | Yes |
|---------------------------|------------|------------------|-----|
| Parking Bays              | -          | Air Conditioning | Yes |
| Title                     | -          | Generator        | -   |
| Zoning                    | Commercial | Fibre            | -   |