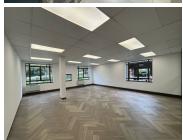

## 90 m<sup>2</sup>

Discover an exceptional office space in the heart of Hyde Park, offering a perfect blend of functionality and style. Spanning 90sqm, this immaculate workspace features a mix of open-plan and partitioned areas, providing flexibility for various business needs. The office boasts neat flooring, ample natural light, standard lighting, and air conditioning, ensuring a comfortable and productive environment.

Located in Hyde Park, one of Johannesburg's most prestigious business districts, this office enjoys close proximity to key amenities, including Hyde Park Corner, fine dining establishments, and major transport routes. The area is well-connected and offers a professional setting ideal for businesses looking to establish themselves in a sought-after location. With excellent accessibility and a thriving commercial presence, tenants will benefit from a dynamic and convenient work environment.