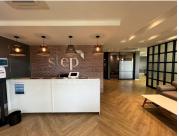

## 792 m<sup>2</sup>

The space is fit out with modern finishes and fittings and features open plan, as well as individual offices and a boardroom. The office is air-conditioned and has ample natural light flowing through large windows. There is a full kitchen and very neat bathrooms available. There is fibre connection and a generator installed. Unit can be sub divided