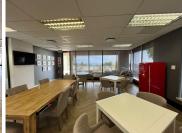

## 792 m<sup>2</sup>

The space is fit out with modern finishes and fittings and features open plan, as well as individual offices and a boardroom. The office is air-conditioned and has ample natural light flowing through large windows. There is a full kitchen and very neat bathrooms available. There is fibre connection and a generator installed. Unit can be sub divided

This is a great commercial building available for lease in the well-located Illovo business area. The building is ideally located just off the Rivonia main road, allowing for quick and easy accessibility, while also have the entrance off the main road for convenience.