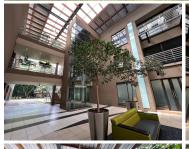

## 792 m<sup>2</sup>

The space is fit out with modern finishes and fittings and features open plan, as well as individual offices and a boardroom. The office is air-conditioned and has ample natural light flowing through large windows. There is a full kitchen and very neat bathrooms available. There is fibre connection and a generator installed. Unit can be sub divided