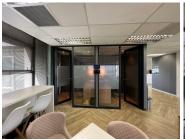

## 792 m<sup>2</sup>

The space is fit out with modern finishes and fittings and features open plan, as well as individual offices and a boardroom. The office is air-conditioned and has ample natural light flowing through large windows. There is a full kitchen and very neat bathrooms available. There is fibre connection and a generator installed. Unit can be sub divided