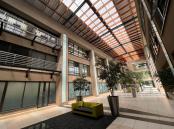

## 792 m<sup>2</sup>

The space is fit out with modern finishes and fittings and features open plan, as well as individual offices and a boardroom. The office is air-conditioned and has ample natural light flowing through large windows. There is a full kitchen and very neat bathrooms available. There is fibre connection and a generator installed. Unit can be sub divided