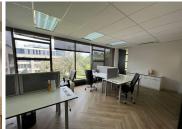

## 792 m<sup>2</sup>

The space is fit out with modern finishes and fittings and features open plan, as well as individual offices and a boardroom. The office is air-conditioned and has ample natural light flowing through large windows. There is a full kitchen and very neat bathrooms available. There is fibre connection and a generator installed. Unit can be sub divided