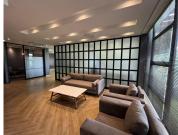

## 792 m<sup>2</sup>

The space is fit out with modern finishes and fittings and features open plan, as well as individual offices and a boardroom. The office is air-conditioned and has ample natural light flowing through large windows. There is a full kitchen and very neat bathrooms available. There is fibre connection and a generator installed. Unit can be sub divided