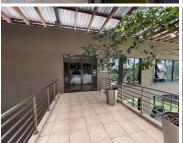

## 792 m<sup>2</sup>

The space is fit out with modern finishes and fittings and features open plan, as well as individual offices and a boardroom. The office is air-conditioned and has ample natural light flowing through large windows. There is a full kitchen and very neat bathrooms available. There is fibre connection and a generator installed. Unit can be sub divided