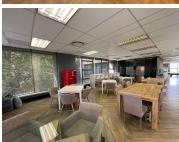

## 792 m<sup>2</sup>

The space is fit out with modern finishes and fittings and features open plan, as well as individual offices and a boardroom. The office is air-conditioned and has ample natural light flowing through large windows. There is a full kitchen and very neat bathrooms available. There is fibre connection and a generator installed. Unit can be sub divided