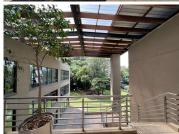

## 792 m<sup>2</sup>

The space is fit out with modern finishes and fittings and features open plan, as well as individual offices and a boardroom. The office is air-conditioned and has ample natural light flowing through large windows. There is a full kitchen and very neat bathrooms available. There is fibre connection and a generator installed. Unit can be sub divided

This is a great commercial building available for lease in the well-located Illovo business area. The building is ideally located just off the Rivonia main road, allowing for quick and easy accessibility, while also have the entrance off the main road for convenience.