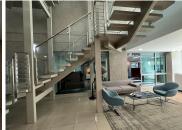

## 233,320 pm

Full commercial office floor available for rental in Illovo

1228 m<sup>2</sup>

This is a 1,228sqm full floor which is immediately available for occupation in the Illovo Edge development.

Space enjoys an full neat existing fit out comprising of open plan layout as well a glass partitioned multi functional spaces, office lighting and air conditioning. Well maintained carpeted flooring can be found throughout.