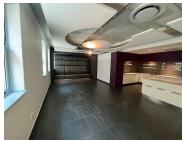

## 233,320 pm

Full commercial office floor available for rental in Illovo

1228 m<sup>2</sup>

This is a 1,228sqm full floor which is immediately available for occupation in the Illovo Edge development.

Space enjoys an full neat existing fit out comprising of open plan layout as well a glass partitioned multi functional spaces, office lighting and air conditioning. Well maintained carpeted flooring can be found throughout.