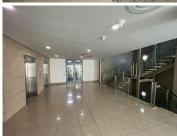

## 233,320 pm

Full commercial office floor available for rental in Illovo

1228 m<sup>2</sup>

This is a 1,228sqm full floor which is immediately available for occupation in the Illovo Edge development.

Space enjoys an full neat existing fit out comprising of open plan layout as well a glass partitioned multi functional spaces, office lighting and air conditioning. Well maintained carpeted flooring can be found throughout.

This building is very ideally located just off the Oxford main road, creating quick and easy accessibility to the building. Fibre and a generator are available on site. Various amenities such as Thrupps Centre are close by with public transportation ready available