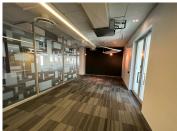

## 233,320 pm

Full commercial office floor available for rental in Illovo

1228 m<sup>2</sup>

This is a 1,228sqm full floor which is immediately available for occupation in the Illovo Edge development.

Space enjoys an full neat existing fit out comprising of open plan layout as well a glass partitioned multi functional spaces, office lighting and air conditioning. Well maintained carpeted flooring can be found throughout.

This building is very ideally located just off the Oxford main road, creating quick and easy accessibility to the building. Fibre and a generator are available on site. Various amenities such as Thrupps Centre are close by with public transportation ready available