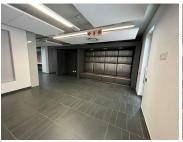

## 233,320 pm

Full commercial office floor available for rental in Illovo

1228 m<sup>2</sup>

This is a 1,228sqm full floor which is immediately available for occupation in the Illovo Edge development.

Space enjoys an full neat existing fit out comprising of open plan layout as well a glass partitioned multi functional spaces, office lighting and air conditioning. Well maintained carpeted flooring can be found throughout.

This building is very ideally located just off the Oxford main road, creating quick and easy accessibility to the building. Fibre and a generator are available on site. Various amenities such as Thrupps Centre are close by with public transportation ready available