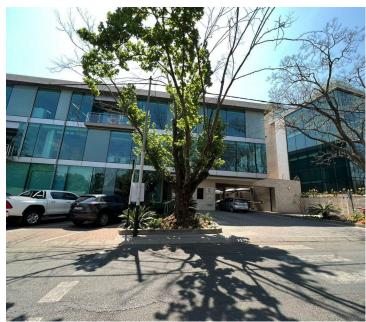

## 233,320 pm

Full commercial office floor available for rental in Illovo

1228 m<sup>2</sup>

This is a 1,228sqm full floor which is immediately available for occupation in the Illovo Edge development.

Space enjoys an full neat existing fit out comprising of open plan layout as well a glass partitioned multi functional spaces, office lighting and air conditioning. Well maintained carpeted flooring can be found throughout.

This building is very ideally located just off the Oxford main road, creating quick and easy accessibility to the building. Fibre and a generator are available on site. Various amenities such as Thrupps Centre are close by with public transportation ready available