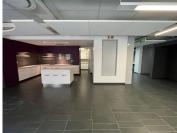

## 233,320 pm

Full commercial office floor available for rental in Illovo

1228 m<sup>2</sup>

This is a 1,228sqm full floor which is immediately available for occupation in the Illovo Edge development.

Space enjoys an full neat existing fit out comprising of open plan layout as well a glass partitioned multi functional spaces, office lighting and air conditioning. Well maintained carpeted flooring can be found throughout.

This building is very ideally located just off the Oxford main road, creating quick and easy accessibility to the building. Fibre and a generator are available on site. Various amenities such as Thrupps Centre are close by with public transportation ready available