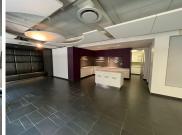

## 233,320 pm

Full commercial office floor available for rental in Illovo

1228 m<sup>2</sup>

This is a 1,228sqm full floor which is immediately available for occupation in the Illovo Edge development.

Space enjoys an full neat existing fit out comprising of open plan layout as well a glass partitioned multi functional spaces, office lighting and air conditioning. Well maintained carpeted flooring can be found throughout.