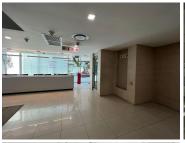

## 233,320 pm

Full commercial office floor available for rental in Illovo

1228 m<sup>2</sup>

This is a 1,228sqm full floor which is immediately available for occupation in the Illovo Edge development.

Space enjoys an full neat existing fit out comprising of open plan layout as well a glass partitioned multi functional spaces, office lighting and air conditioning. Well maintained carpeted flooring can be found throughout.