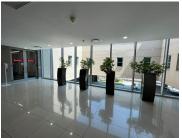

## 233,320 pm

Full commercial office floor available for rental in Illovo

1228 m<sup>2</sup>

This is a 1,228sqm full floor which is immediately available for occupation in the Illovo Edge development.

Space enjoys an full neat existing fit out comprising of open plan layout as well a glass partitioned multi functional spaces, office lighting and air conditioning. Well maintained carpeted flooring can be found throughout.

This building is very ideally located just off the Oxford main road, creating quick and easy accessibility to the building. Fibre and a generator are available on site. Various amenities such as Thrupps Centre are close by with public transportation ready available