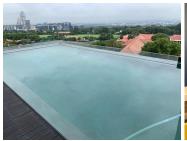

## 251 m<sup>2</sup>

Illovo Central is a prime development situated in the Illovo business node. The building is ideally located just off the Oxford main road, allowing for quick and easy accessibility and navigation to the development.

The unit available is white-boxed and features standard air-conditioning and lighting. There is a fit out allowance of R200,000 ex VAT. The ample windows which provide great natural light within, as well as fantastic views of the Illovo surrounds. The unit includes 11 parking bays priced at R700 per bay ex VAT and in the price there are 11 gym access memberships.