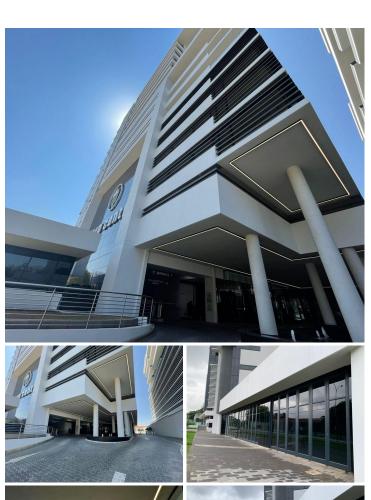

## 251 m<sup>2</sup>

Illovo Central is a prime development situated in the Illovo business node. The building is ideally located just off the Oxford main road, allowing for quick and easy accessibility and navigation to the development.

The unit available is white-boxed and features standard air-conditioning and lighting. There is a fit out allowance of R200,000 ex VAT. The ample windows which provide great natural light within, as well as fantastic views of the Illovo surrounds. The unit includes 11 parking bays priced at R700 per bay ex VAT and in the price there are 11 gym access memberships.