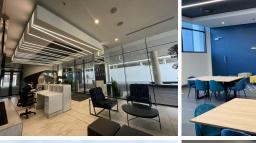

The unit available is white-boxed and features standard air-conditioning and lighting. There is a fit out allowance of R200,000 ex VAT. The ample windows which provide great natural light within, as well as fantastic views of the Illovo surrounds. The unit includes 11 parking bays priced at R700 per bay ex VAT and in the price there are 11 gym access memberships.