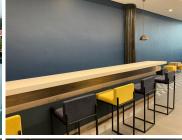

The unit available is white-boxed and features standard air-conditioning and lighting. There is a fit out allowance of R200,000 ex VAT. The ample windows which provide great natural light within, as well as fantastic views of the Illovo surrounds. The unit includes 11 parking bays priced at R700 per bay ex VAT and in the price there are 11 gym access memberships.