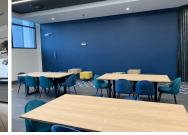

The unit available is white-boxed and features standard air-conditioning and lighting. There is a fit out allowance of R200,000 ex VAT. The ample windows which provide great natural light within, as well as fantastic views of the Illovo surrounds. The unit includes 11 parking bays priced at R700 per bay ex VAT and in the price there are 11 gym access memberships.