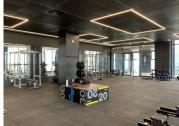

The unit available is white-boxed and features standard air-conditioning and lighting. There is a fit out allowance of R200,000 ex VAT. The ample windows which provide great natural light within, as well as fantastic views of the Illovo surrounds. The unit includes 11 parking bays priced at R700 per bay ex VAT and in the price there are 11 gym access memberships.