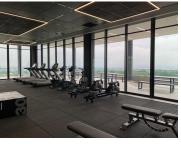

The unit available is white-boxed and features standard air-conditioning and lighting. There is a fit out allowance of R200,000 ex VAT. The ample windows which provide great natural light within, as well as fantastic views of the Illovo surrounds. The unit includes 11 parking bays priced at R700 per bay ex VAT and in the price there are 11 gym access memberships.