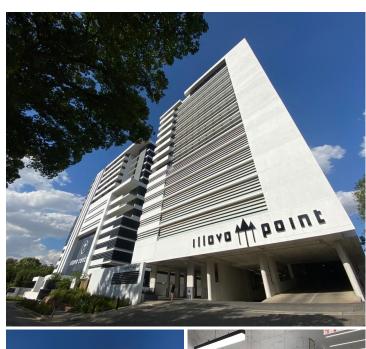

## 27,720 pm

Office space available for rental in Illovo

198 m<sup>2</sup>

Illovo Point is a sought-after commercial building situated in the heart of Illovo. The building consists of 16 storeys and has a modern architectural design. This energy efficient building has motion light sensors, a heating system and a standby generator and water.

This is a beautifully fit out space with phenomenal natural lighting while the building offers optimum light levels, fresh air flow, as well as spectacular views and skyline supremacy. There is 8 basement parking available at R1,000.00 per bay ex VAT.