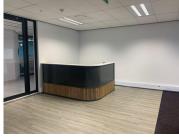

## 27,720 pm

Office space available for rental in Illovo

198 m<sup>2</sup>

Illovo Point is a sought-after commercial building situated in the heart of Illovo. The building consists of 16 storeys and has a modern architectural design. This energy efficient building has motion light sensors, a heating system and a standby generator and water.

This is a beautifully fit out space with phenomenal natural lighting while the building offers optimum light levels, fresh air flow, as well as spectacular views and skyline supremacy. There is 8 basement parking available at R1,000.00 per bay ex VAT.