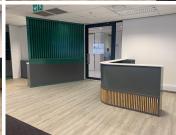

## 27,720 pm

Office space available for rental in Illovo

198 m<sup>2</sup>

Illovo Point is a sought-after commercial building situated in the heart of Illovo. The building consists of 16 storeys and has a modern architectural design. This energy efficient building has motion light sensors, a heating system and a standby generator and water.

This is a beautifully fit out space with phenomenal natural lighting while the building offers optimum light levels, fresh air flow, as well as spectacular views and skyline supremacy. There is 8 basement parking available at R1,000.00 per bay ex VAT.