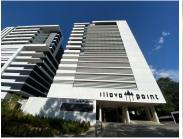

## 27,720 pm

Office space available for rental in Illovo

198 m<sup>2</sup>

Illovo Point is a sought-after commercial building situated in the heart of Illovo. The building consists of 16 storeys and has a modern architectural design. This energy efficient building has motion light sensors, a heating system and a standby generator and water.

This is a beautifully fit out space with phenomenal natural lighting while the building offers optimum light levels, fresh air flow, as well as spectacular views and skyline supremacy. There is 8 basement parking available at R1,000.00 per bay ex VAT.