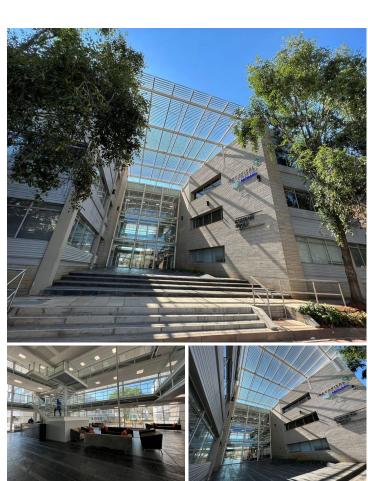

## 98,449 pm

937sqm Office Space To Let in Illovo, Sandton

937 m<sup>2</sup>

937.61sqm Office Space To Let in Illovo, Sandton at an amount of R105 per sqm per month plus VAT and utilities.

This modern and well maintained office space is equipped with a spacious reception area, an open-plan office layout with a few closed off office components and staff ablutions. Situated on the ground floor this unit is in the heart of Sandton.