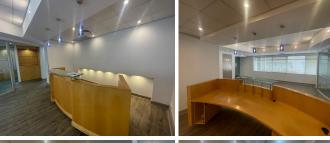

## 98,449 pm

937sqm Office Space To Let in Illovo, Sandton

937 m<sup>2</sup>

937.61sqm Office Space To Let in Illovo, Sandton at an amount of R105 per sqm per month plus VAT and utilities.

This modern and well maintained office space is equipped with a spacious reception area, an open-plan office layout with a few closed off office components and staff ablutions. Situated on the ground floor this unit is in the heart of Sandton.