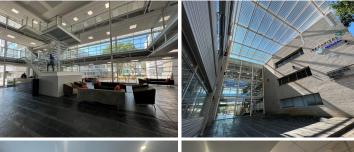

## 98,449 pm

937sqm Office Space To Let in Illovo, Sandton

937 m<sup>2</sup>

937.61sqm Office Space To Let in Illovo, Sandton at an amount of R105 per sqm per month plus VAT and utilities.

This modern and well maintained office space is equipped with a spacious reception area, an open-plan office layout with a few closed off office components and staff ablutions. Situated on the ground floor this unit is in the heart of Sandton.