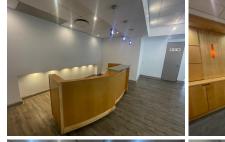

## 98,449 pm

937sqm Office Space To Let in Illovo, Sandton

937 m<sup>2</sup>

937.61sqm Office Space To Let in Illovo, Sandton at an amount of R105 per sqm per month plus VAT and utilities.

This modern and well maintained office space is equipped with a spacious reception area, an open-plan office layout with a few closed off office components and staff ablutions. Situated on the ground floor this unit is in the heart of Sandton.