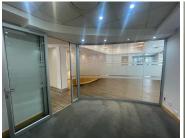

## 98,449 pm

937sqm Office Space To Let in Illovo, Sandton

937 m<sup>2</sup>

937.61sqm Office Space To Let in Illovo, Sandton at an amount of R105 per sqm per month plus VAT and utilities.

This modern and well maintained office space is equipped with a spacious reception area, an open-plan office layout with a few closed off office components and staff ablutions. Situated on the ground floor this unit is in the heart of Sandton.