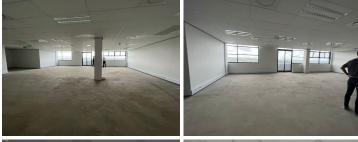

This is a beautifully fit out space with phenomenal natural lighting while the building offers optimum light levels, fresh air flow, as well as spectacular views and skyline supremacy.

R29,920 Ex Vat Negotiable Immediately

| Floor Size m <sup>2</sup> | 176        | Security         | Yes |
|---------------------------|------------|------------------|-----|
| Parking Bays              | -          | Air Conditioning | Yes |
| Title                     | -          | Generator        | -   |
| Zoning                    | Commercial | Fibre            | -   |