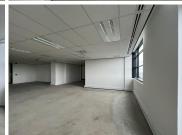

## 29,920 pm

Pristine commercial office space available for rental in Illovo

176 m<sup>2</sup>

Illovo Point is a sought-after commercial building situated in the heart of Illovo. The building consists of 16 storeys and has a modern architectural design. This energy efficient building has motion light sensors, a heating system and a standby generator and water.

This is a beautifully fit out space with phenomenal natural lighting while the building offers optimum light levels, fresh air flow, as well as spectacular views and skyline supremacy.

R29,920 Ex Vat Negotiable Immediately