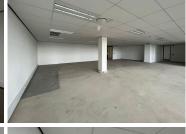

## 29,920 pm

Pristine commercial office space available for rental in Illovo

176 m<sup>2</sup>

Illovo Point is a sought-after commercial building situated in the heart of Illovo. The building consists of 16 storeys and has a modern architectural design. This energy efficient building has motion light sensors, a heating system and a standby generator and water.

This is a beautifully fit out space with phenomenal natural lighting while the building offers optimum light levels, fresh air flow, as well as spectacular views and skyline supremacy.

R29,920 Ex Vat Negotiable Immediately