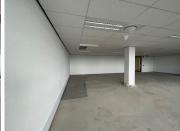

## 29,920 pm

Pristine commercial office space available for rental in Illovo

176 m<sup>2</sup>

Illovo Point is a sought-after commercial building situated in the heart of Illovo. The building consists of 16 storeys and has a modern architectural design. This energy efficient building has motion light sensors, a heating system and a standby generator and water.

This is a beautifully fit out space with phenomenal natural lighting while the building offers optimum light levels, fresh air flow, as well as spectacular views and skyline supremacy.

R29,920 Ex Vat Negotiable Immediately