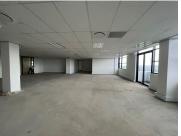

## 29,920 pm

Pristine commercial office space available for rental in Illovo

176 m<sup>2</sup>

Illovo Point is a sought-after commercial building situated in the heart of Illovo. The building consists of 16 storeys and has a modern architectural design. This energy efficient building has motion light sensors, a heating system and a standby generator and water.

This is a beautifully fit out space with phenomenal natural lighting while the building offers optimum light levels, fresh air flow, as well as spectacular views and skyline supremacy.

R29,920 Ex Vat Negotiable Immediately