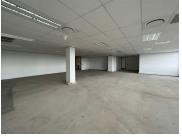

## 29,920 pm

Pristine commercial office space available for rental in Illovo

176 m<sup>2</sup>

Illovo Point is a sought-after commercial building situated in the heart of Illovo. The building consists of 16 storeys and has a modern architectural design. This energy efficient building has motion light sensors, a heating system and a standby generator and water.

This is a beautifully fit out space with phenomenal natural lighting while the building offers optimum light levels, fresh air flow, as well as spectacular views and skyline supremacy.

R29,920 Ex Vat Negotiable Immediately