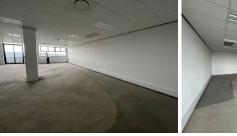

This is a beautifully fit out space with phenomenal natural lighting while the building offers optimum light levels, fresh air flow, as well as spectacular views and skyline supremacy.

R29,920 Ex Vat Negotiable Immediately

| Floor Size m <sup>2</sup> | 176        | Security         | Yes |
|---------------------------|------------|------------------|-----|
| Parking Bays              | -          | Air Conditioning | Yes |
| Title                     | -          | Generator        | -   |
| Zoning                    | Commercial | Fibre            | -   |