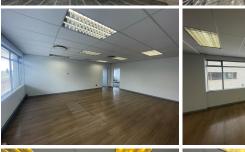

## 98,353 pm

936,7sqm Commercial office available for lease in Illovo

936 m<sup>2</sup>

Situated in the green leafy suburb of Illovo, this modern and well maintained office space is equipped with a spacious reception area, an open plan office layout with a few closed off office components and staff ablutions. The building is located in the highly sought after and bustling node of Illovo which offers exciting amenities, all highways and main roads are nearby as well as various public transportation systems are easily accessible.