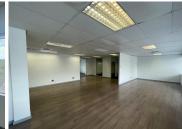

## 98,353 pm

936,7sqm Commercial office available for lease in Illovo

936 m<sup>2</sup>

Situated in the green leafy suburb of Illovo, this modern and well maintained office space is equipped with a spacious reception area, an open plan office layout with a few closed off office components and staff ablutions. The building is located in the highly sought after and bustling node of Illovo which offers exciting amenities, all highways and main roads are nearby as well as various public transportation systems are easily accessible.