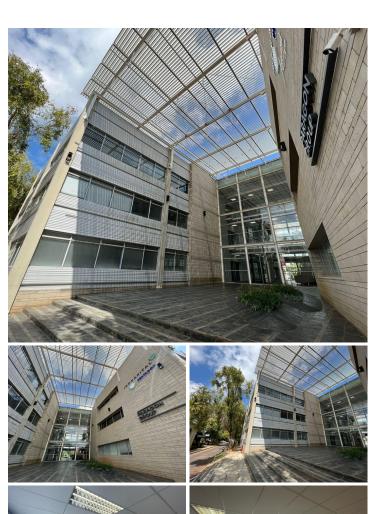

## 98,353 pm

936,7sqm Commercial office available for lease in Illovo

936 m<sup>2</sup>

Situated in the green leafy suburb of Illovo, this modern and well maintained office space is equipped with a spacious reception area, an open plan office layout with a few closed off office components and staff ablutions. The building is located in the highly sought after and bustling node of Illovo which offers exciting amenities, all highways and main roads are nearby as well as various public transportation systems are easily accessible.