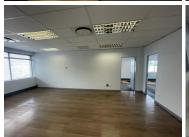

## 98,353 pm

936,7sqm Commercial office available for lease in Illovo

936 m<sup>2</sup>

Situated in the green leafy suburb of Illovo, this modern and well maintained office space is equipped with a spacious reception area, an open plan office layout with a few closed off office components and staff ablutions. The building is located in the highly sought after and bustling node of Illovo which offers exciting amenities, all highways and main roads are nearby as well as various public transportation systems are easily accessible.