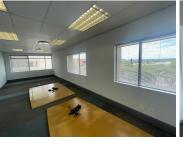

## 98,353 pm

936,7sqm Commercial office available for lease in Illovo

936 m<sup>2</sup>

Situated in the green leafy suburb of Illovo, this modern and well maintained office space is equipped with a spacious reception area, an open plan office layout with a few closed off office components and staff ablutions. The building is located in the highly sought after and bustling node of Illovo which offers exciting amenities, all highways and main roads are nearby as well as various public transportation systems are easily accessible.