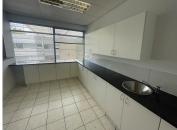

## 98,353 pm

936,7sqm Commercial office available for lease in Illovo

936 m<sup>2</sup>

Situated in the green leafy suburb of Illovo, this modern and well maintained office space is equipped with a spacious reception area, an open plan office layout with a few closed off office components and staff ablutions. The building is located in the highly sought after and bustling node of Illovo which offers exciting amenities, all highways and main roads are nearby as well as various public transportation systems are easily accessible.