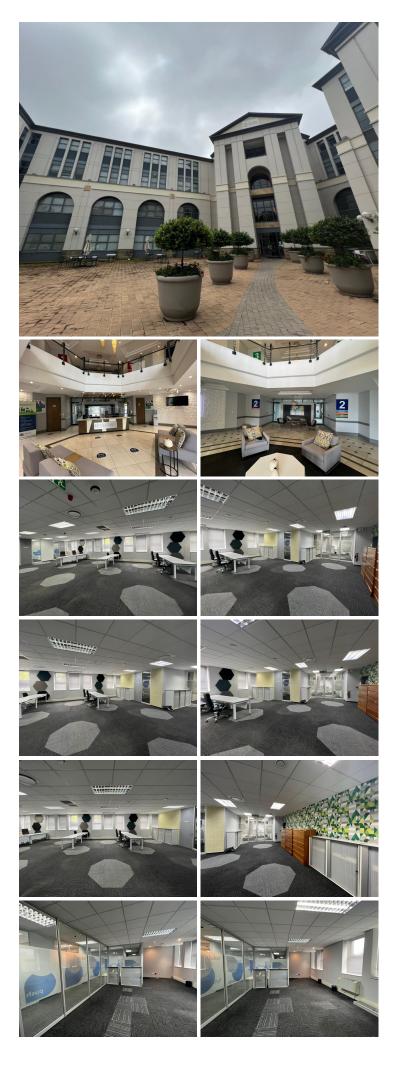

## 🐔 470 m²

This is a very neat 470sqm office with high-end finishes available to let within a well located building situated in the heart of the prominent Illovo commercial node.

Office is an open plan, along with glass partitioned modular offices/ meeting rooms, boardroom, printing and an ultra sleek kitchen area. Modern well maintained carpeted flooring, standard office lighting and air conditioning installed.

The premises enjoys easy access to O.R.Tambo International airport and the rest of Johannesburg. A Gautrain station can also be found just minutes away.