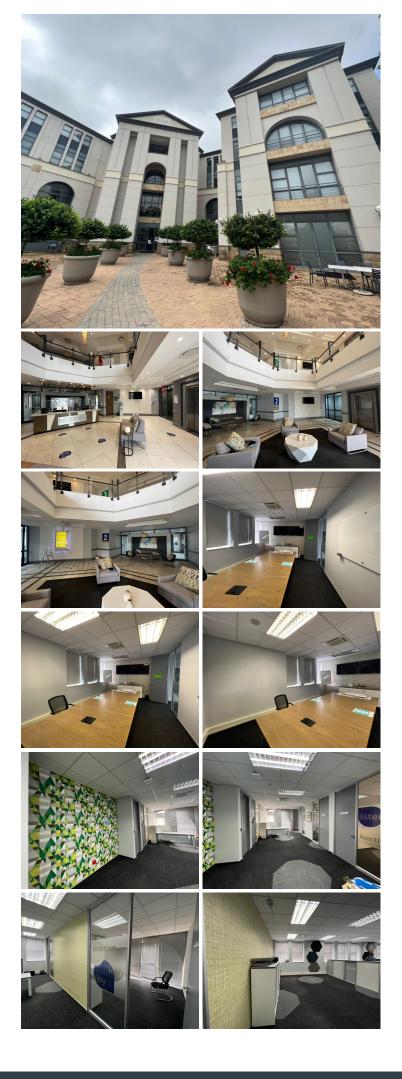

## 🔏 300 m²

This is a very neat 300sqm office with high-end finishes available to let within a well located building situated in the heart of the prominent Illovo commercial node.

Office is an open plan, along with glass partitioned modular offices/ meeting rooms, boardroom, printing and an ultra sleek kitchen area. Modern well maintained carpeted flooring, standard office lighting and air conditioning installed.

#### Gross Monthly Rental Lease Period Available From

R64,200 Ex Vat Negotiable Immediately

| Floor Size m <sup>2</sup> | 300        | Security         | Yes |
|---------------------------|------------|------------------|-----|
| Parking Bays              | -          | Air Conditioning | Yes |
| Title                     | -          | Generator        | -   |
| Zoning                    | Commercial | Fibre            | -   |