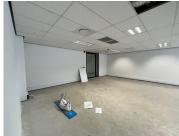

## 22,275 pm

Commercial office space available for rental in Illovo

135 m<sup>2</sup>

Illovo Point is a sought-after commercial building situated in the heart of Illovo. The building consists of 16 storeys and has a modern architectural design. This energy efficient building has motion light sensors, a heating system and a standby generator and water.

This is a 135sqm unit with standard office lighting and air conditioning as well as phenomenal natural lighting while the building offers optimum light levels, fresh air flow, as well as spectacular views and skyline supremacy.