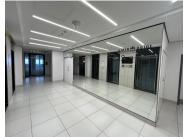

## 22,275 pm

Commercial office space available for rental in Illovo

135 m<sup>2</sup>

Illovo Point is a sought-after commercial building situated in the heart of Illovo. The building consists of 16 storeys and has a modern architectural design. This energy efficient building has motion light sensors, a heating system and a standby generator and water.

This is a 135sqm unit with standard office lighting and air conditioning as well as phenomenal natural lighting while the building offers optimum light levels, fresh air flow, as well as spectacular views and skyline supremacy.