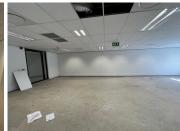

## 22,275 pm

Commercial office space available for rental in Illovo

135 m<sup>2</sup>

Illovo Point is a sought-after commercial building situated in the heart of Illovo. The building consists of 16 storeys and has a modern architectural design. This energy efficient building has motion light sensors, a heating system and a standby generator and water.

This is a 135sqm unit with standard office lighting and air conditioning as well as phenomenal natural lighting while the building offers optimum light levels, fresh air flow, as well as spectacular views and skyline supremacy.