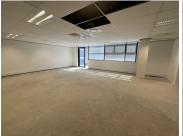

## 22,275 pm

Commercial office space available for rental in Illovo

135 m<sup>2</sup>

Illovo Point is a sought-after commercial building situated in the heart of Illovo. The building consists of 16 storeys and has a modern architectural design. This energy efficient building has motion light sensors, a heating system and a standby generator and water.

This is a 135sqm unit with standard office lighting and air conditioning as well as phenomenal natural lighting while the building offers optimum light levels, fresh air flow, as well as spectacular views and skyline supremacy.