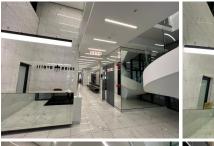

This is a 135sqm unit with standard office lighting and air conditioning as well as phenomenal natural lighting while the building offers optimum light levels, fresh air flow, as well as spectacular views and skyline supremacy.