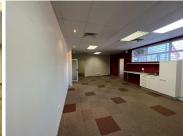

## 106 m<sup>2</sup>

Illovo Muse is an A grade office building that offers back up water supply from the building to all tenants, 24/7 CCTV Monitoring, 24/7 Guarding, Access Control and a brilliant look out over Wanderers Stadium.

This 106sqm fully fitted unit consisting of a complete fit out, large open plan work area and a kitchenette, standard office lighting and air conditioning and the many window around the space offers excellent natural light.