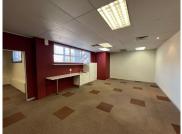

## 106 m<sup>2</sup>

Illovo Muse is an A grade office building that offers back up water supply from the building to all tenants, 24/7 CCTV Monitoring, 24/7 Guarding, Access Control and a brilliant look out over Wanderers Stadium.

This 106sqm fully fitted unit consisting of a complete fit out, large open plan work area and a kitchenette, standard office lighting and air conditioning and the many window around the space offers excellent natural light.