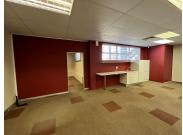

## 106 m<sup>2</sup>

Illovo Muse is an A grade office building that offers back up water supply from the building to all tenants, 24/7 CCTV Monitoring, 24/7 Guarding, Access Control and a brilliant look out over Wanderers Stadium.

This 106sqm fully fitted unit consisting of a complete fit out, large open plan work area and a kitchenette, standard office lighting and air conditioning and the many window around the space offers excellent natural light.