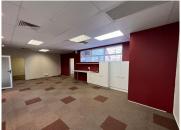

This 106sqm fully fitted unit consisting of a complete fit out, large open plan work area and a kitchenette, standard office lighting and air conditioning and the many window around the space offers excellent natural light.