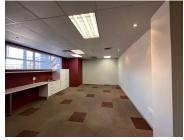

This 106sqm fully fitted unit consisting of a complete fit out, large open plan work area and a kitchenette, standard office lighting and air conditioning and the many window around the space offers excellent natural light.