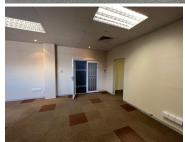

This 106sqm fully fitted unit consisting of a complete fit out, large open plan work area and a kitchenette, standard office lighting and air conditioning and the many window around the space offers excellent natural light.