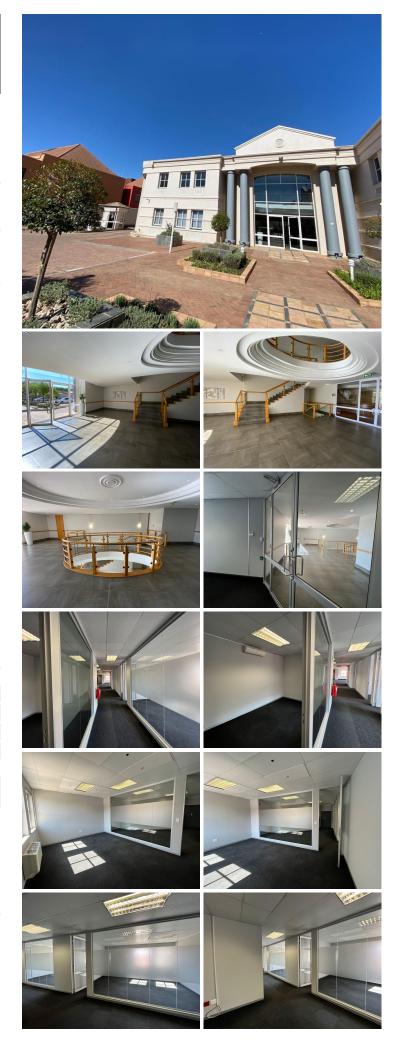

## 🔏 458 m²

This commercial building is situated on a leafy street in the heart of lllovo.

This 458sqm office space is immediately available for lease. The premises features an existing fit out comprising of a large open plan space and has individually partitioned areas, which could be utilised as executive spaces.

There is a full kitchen available. Allocated parking is available at R650 per basement bay

23 Fricker is easily accessible and is located just off the Oxford main road and in close proximity to the M1 highway. The building has 24/7 security and the common lobby areas are all superbly fit out with modern, stylish finishes.