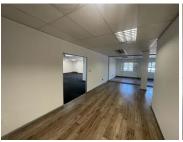

Situated on the 1st floor on THE OVAL WEST is a fully fitted 191sqm unit. Space has a receptions area with beautiful laminate flooring, several multi-functional spaces and a small kitchenette area.

The Wanderers Office Park is within close proximity to the M1 highway and all main arterial routes.