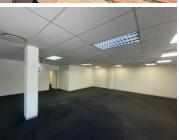

Situated on the 1st floor on THE OVAL WEST is a fully fitted 191sqm unit. Space has a receptions area with beautiful laminate flooring, several multi-functional spaces and a small kitchenette area.

The Wanderers Office Park is within close proximity to the M1 highway and all main arterial routes.

Gross Monthly Rental R27,695 Ex Vat Lease Period Negotiable Available From R27,695 Ex Vat Negotiable

| Floor Size m <sup>2</sup> | 191        | Security         | Yes |
|---------------------------|------------|------------------|-----|
| Parking Bays              | -          | Air Conditioning | Yes |
| Title                     | -          | Generator        | -   |
| Zoning                    | Commercial | Fibre            | -   |