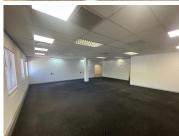

Situated on the 1st floor on THE OVAL WEST is a fully fitted 191sqm unit. Space has a receptions area with beautiful laminate flooring, several multi-functional spaces and a small kitchenette area.

The Wanderers Office Park is within close proximity to the M1 highway and all main arterial routes.

Gross Monthly Rental R27,695 Ex Vat Lease Period Negotiable Available From R27,695 Ex Vat Negotiable

| Floor Size m <sup>2</sup> | 191        | Security         | Yes |
|---------------------------|------------|------------------|-----|
| Parking Bays              | -          | Air Conditioning | Yes |
| Title                     | -          | Generator        | -   |
| Zoning                    | Commercial | Fibre            | -   |