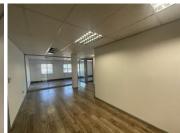

Situated on the 1st floor on THE OVAL WEST is a fully fitted 191sqm unit. Space has a receptions area with beautiful laminate flooring, several multi-functional spaces and a small kitchenette area.

The Wanderers Office Park is within close proximity to the M1 highway and all main arterial routes.