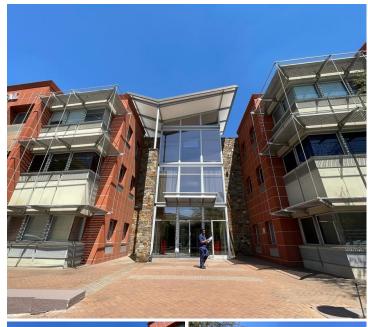

## 27,695 pm

The Wanderers Office Park | Corlett Drive | Illovo | Sandton | Pristine commercial office to lease

191 m<sup>2</sup>

Wanderers Office Park is an extremely well located commercial precinct, equidistant between the Illovo Boulevard and Melrose Arch clusters. The park comprises four A grade corporate office buildings, all of which accommodate significant national and international tenants.

Situated on the 1st floor on THE OVAL WEST is a fully fitted 191sqm unit. Space has a receptions area with beautiful laminate flooring, several multi-functional spaces and a small kitchenette area.

The Wanderers Office Park is within close proximity to the M1 highway and all main arterial routes.