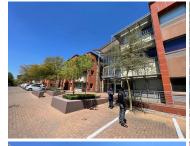

## 27,695 pm

The Wanderers Office Park | Corlett Drive | Illovo | Sandton | Pristine commercial office to lease

191 m<sup>2</sup>

Wanderers Office Park is an extremely well located commercial precinct, equidistant between the Illovo Boulevard and Melrose Arch clusters. The park comprises four A grade corporate office buildings, all of which accommodate significant national and international tenants.

Situated on the 1st floor on THE OVAL WEST is a fully fitted 191sqm unit. Space has a receptions area with beautiful laminate flooring, several multi-functional spaces and a small kitchenette area.

The Wanderers Office Park is within close proximity to the M1 highway and all main arterial routes.