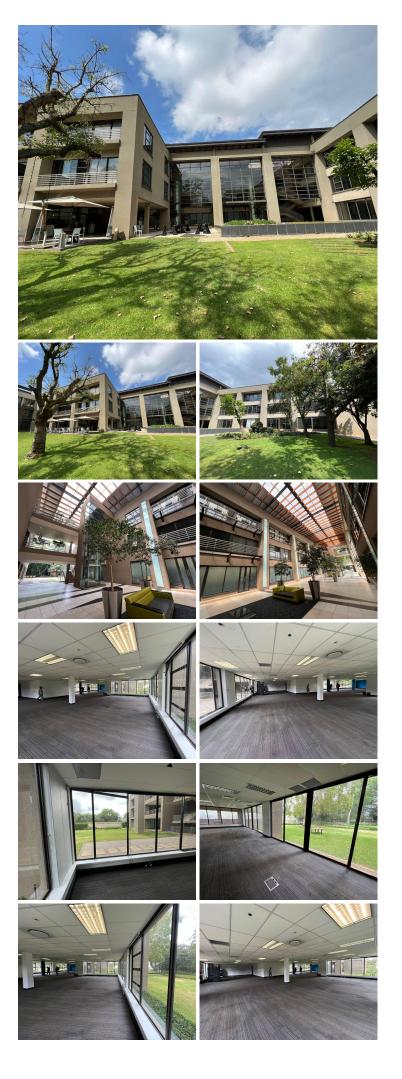

## 觰 525 m²

The space is a 525sqm fully fit unit with modern finishes and fittings throughout and features open plan, as well as individual offices and a boardroom. The office is air-conditioned and has ample natural light flowing through large windows. There is a full kitchen and very neat bathrooms available. There is fibre connection and a generator installed.

This is a great commercial building available for lease in the welllocated Illovo business area. The building is ideally located just off the Rivonia main road, allowing for quick and easy accessibility, while also have the entrance off the main road for convenience.

#### Gross Monthly Rental Lease Period Available From

R86,625 Ex Vat Negotiable Immediately

| Floor Size m <sup>2</sup> | 525        | Security         | Yes |
|---------------------------|------------|------------------|-----|
| Parking Bays              | -          | Air Conditioning | Yes |
| Title                     | -          | Generator        | -   |
| Zoning                    | Commercial | Fibre            | -   |