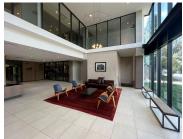

The building has a beautiful, grand reception area with high end finishes and fittings that can be seen throughout all common areas and through the building.

This 127sqm unit features a beautiful fit out, with modern finishes throughout. There is open plan, as well as glass partitioned executive areas. Fantastic natural light flows through the large floor to ceiling windows in the space.