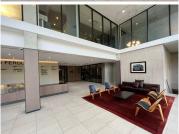

The building has a beautiful, grand reception area with high end finishes and fittings that can be seen throughout all common areas and through the building.

This 127sqm unit features a beautiful fit out, with modern finishes throughout. There is open plan, as well as glass partitioned executive areas. Fantastic natural light flows through the large floor to ceiling windows in the space.