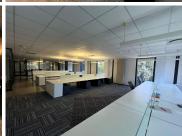

The building has a beautiful, grand reception area with high end finishes and fittings that can be seen throughout all common areas and through the building.

This 127sqm unit features a beautiful fit out, with modern finishes throughout. There is open plan, as well as glass partitioned executive areas. Fantastic natural light flows through the large floor to ceiling windows in the space.