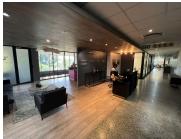

The building has a beautiful, grand reception area with high end finishes and fittings that can be seen throughout all common areas and through the building.

This 127sqm unit features a beautiful fit out, with modern finishes throughout. There is open plan, as well as glass partitioned executive areas. Fantastic natural light flows through the large floor to ceiling windows in the space.