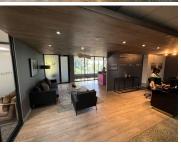

The building has a beautiful, grand reception area with high end finishes and fittings that can be seen throughout all common areas and through the building.

This 127sqm unit features a beautiful fit out, with modern finishes throughout. There is open plan, as well as glass partitioned executive areas. Fantastic natural light flows through the large floor to ceiling windows in the space.