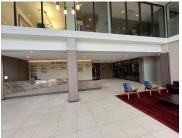

The building has a beautiful, grand reception area with high end finishes and fittings that can be seen throughout all common areas and through the building.

This 127sqm unit features a beautiful fit out, with modern finishes throughout. There is open plan, as well as glass partitioned executive areas. Fantastic natural light flows through the large floor to ceiling windows in the space.