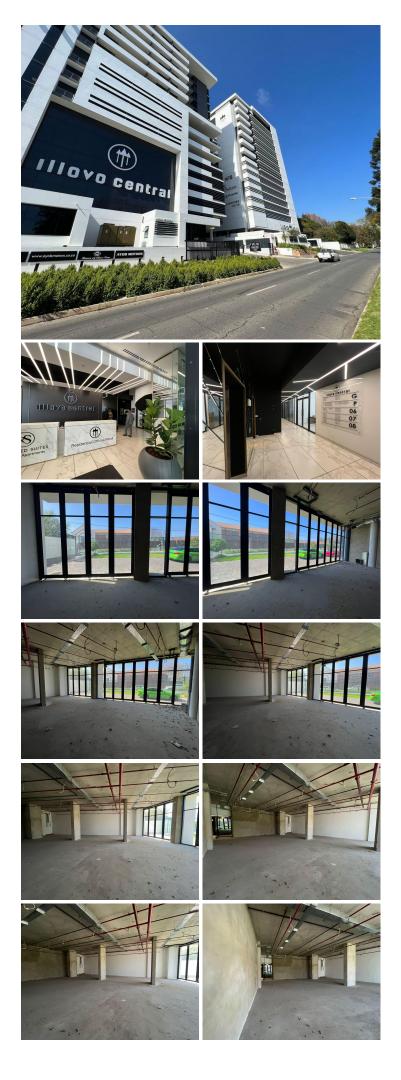

## 247 m<sup>2</sup>

Illovo Central is a prime development situated in the Illovo business node.

This is a 247sqm ground floor unit available immediately. The unit can be fitted to tenant specifications and features air-conditioning standard lighting and ample windows, which provide great natural light throughout. Rental R74,490 excluding VAT and utilities. Includes 13 parking bays. This unit is also up for sale @ R6 792 500.00 excluding VAT.

The building is ideally located just off the Oxford main road, allowing for quick and easy accessibility and navigation to the development.

#### **Gross Monthly Rental** Lease Period **Available From**

R74,490 Ex Vat Negotiable Negotiable

| Floor Size m <sup>2</sup> | 247        | Security         | Yes |
|---------------------------|------------|------------------|-----|
| Parking Bays              | -          | Air Conditioning | Yes |
| Title                     | -          | Generator        | -   |
| Zoning                    | Commercial | Fibre            | -   |