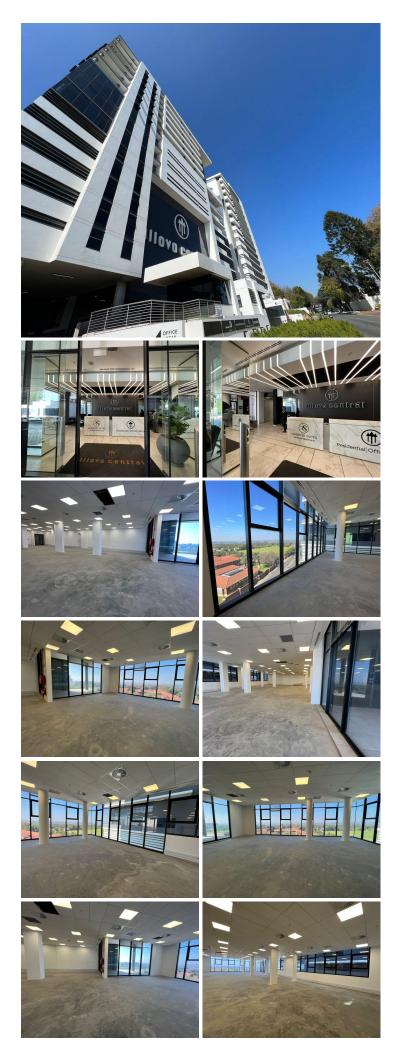

## 🐔 541 m²

Illovo Central is a prime development situated in the Illovo business node.

This 541sqm unit available can be fitted to tenant specification and features standard air-conditioning and lighting. The ample windows which provide great natural light within, as well as fantastic views of the Illovo surrounds.

The building is ideally located just off the Oxford main road, allowing for quick and easy accessibility and navigation to the development.

#### Gross Monthly Rental Lease Period Available From

R102,790 Ex Vat Negotiable Negotiable

| Floor Size m <sup>2</sup> | 541        | Security  | Yes |
|---------------------------|------------|-----------|-----|
| Parking Bays              | -          |           | Yes |
| Title                     | -          | Generator | -   |
| Zoning                    | Commercial | Fibre     | -   |