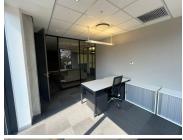

## 21,840 pm

Office To Let in Illovo | Ferguson Road | Sandton

78 m<sup>2</sup>

Modern fully serviced office, situated in a well-established building on Ferguson Road, in the heart of Illovo's business node. This space measures approximately 78sqm is available for rental occupation for R21,840.00 per month excluding VAT and utilities. Office space has a neat fit out equipped with furniture, telephone lines and Wi-Fi connectivity. Well maintained flooring, standard office lighting and air-conditioning. Unit has an open plan lay out with single partitioned offices spaces with modern finishes and complimentary boardrooms. Additional cost of water, electricity and parking at R1,00/bay.

The building is situated on the corner of Rivonia and Ferguson Roads, in Illovo, Sandton, directly opposite St David's School and is on the main access road between both the Sandton and Rosebank Gautrain stations and M1. A well-located building situated on Ferguson Road in the heart of Illovo. The location offers easy access to the Gautrain bus stop with Thrupps Centre within walking distance. The interior of the building has modern finishes with a beautiful lobby.