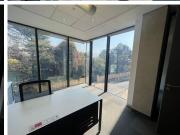

## 21,840 pm

Office To Let in Illovo | Ferguson Road | Sandton

78 m<sup>2</sup>

Modern fully serviced office, situated in a well-established building on Ferguson Road, in the heart of Illovo's business node. This space measures approximately 78sqm is available for rental occupation for R21,840.00 per month excluding VAT and utilities. Office space has a neat fit out equipped with furniture, telephone lines and Wi-Fi connectivity. Well maintained flooring, standard office lighting and air-conditioning. Unit has an open plan lay out with single partitioned offices spaces with modern finishes and complimentary boardrooms. Additional cost of water, electricity and parking at R1,00/bay.

The building is situated on the corner of Rivonia and Ferguson Roads, in Illovo, Sandton, directly opposite St David's School and is on the main access road between both the Sandton and Rosebank Gautrain stations and M1. A well-located building situated on Ferguson Road in the heart of Illovo. The location offers easy access to the Gautrain bus stop with Thrupps Centre within walking distance. The interior of the building has modern finishes with a beautiful lobby.