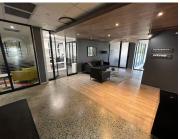

## 21,840 pm

Office To Let in Illovo | Ferguson Road | Sandton

78 m<sup>2</sup>

Modern fully serviced office, situated in a well-established building on Ferguson Road, in the heart of Illovo's business node. This space measures approximately 78sqm is available for rental occupation for R21,840.00 per month excluding VAT and utilities. Office space has a neat fit out equipped with furniture, telephone lines and Wi-Fi connectivity. Well maintained flooring, standard office lighting and air-conditioning. Unit has an open plan lay out with single partitioned offices spaces with modern finishes and complimentary boardrooms. Additional cost of water, electricity and parking at R1,00/bay.