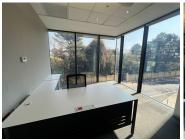

## 21,840 pm

Office To Let in Illovo | Ferguson Road | Sandton

78 m<sup>2</sup>

Modern fully serviced office, situated in a well-established building on Ferguson Road, in the heart of Illovo's business node. This space measures approximately 78sqm is available for rental occupation for R21,840.00 per month excluding VAT and utilities. Office space has a neat fit out equipped with furniture, telephone lines and Wi-Fi connectivity. Well maintained flooring, standard office lighting and air-conditioning. Unit has an open plan lay out with single partitioned offices spaces with modern finishes and complimentary boardrooms. Additional cost of water, electricity and parking at R1,00/bay.

The building is situated on the corner of Rivonia and Ferguson Roads, in Illovo, Sandton, directly opposite St David's School and is on the main access road between both the Sandton and Rosebank Gautrain stations and M1. A well-located building situated on Ferguson Road in the heart of Illovo. The location offers easy access to the Gautrain bus stop with Thrupps Centre within walking distance. The interior of the building has modern finishes with a beautiful lobby.