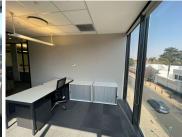

## 21,840 pm

Office To Let in Illovo | Ferguson Road | Sandton

78 m<sup>2</sup>

Modern fully serviced office, situated in a well-established building on Ferguson Road, in the heart of Illovo's business node. This space measures approximately 78sqm is available for rental occupation for R21,840.00 per month excluding VAT and utilities. Office space has a neat fit out equipped with furniture, telephone lines and Wi-Fi connectivity. Well maintained flooring, standard office lighting and air-conditioning. Unit has an open plan lay out with single partitioned offices spaces with modern finishes and complimentary boardrooms. Additional cost of water, electricity and parking at R1,00/bay.

The building is situated on the corner of Rivonia and Ferguson Roads, in Illovo, Sandton, directly opposite St David's School and is on the main access road between both the Sandton and Rosebank Gautrain stations and M1. A well-located building situated on Ferguson Road in the heart of Illovo. The location offers easy access to the Gautrain bus stop with Thrupps Centre within walking distance. The interior of the building has modern finishes with a beautiful lobby.