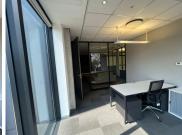

## 21,840 pm

Office To Let in Illovo | Ferguson Road | Sandton

78 m<sup>2</sup>

Modern fully serviced office, situated in a well-established building on Ferguson Road, in the heart of Illovo's business node. This space measures approximately 78sqm is available for rental occupation for R21,840.00 per month excluding VAT and utilities. Office space has a neat fit out equipped with furniture, telephone lines and Wi-Fi connectivity. Well maintained flooring, standard office lighting and air-conditioning. Unit has an open plan lay out with single partitioned offices spaces with modern finishes and complimentary boardrooms. Additional cost of water, electricity and parking at R1,00/bay.

The building is situated on the corner of Rivonia and Ferguson Roads, in Illovo, Sandton, directly opposite St David's School and is on the main access road between both the Sandton and Rosebank Gautrain stations and M1. A well-located building situated on Ferguson Road in the heart of Illovo. The location offers easy access to the Gautrain bus stop with Thrupps Centre within walking distance. The interior of the building has modern finishes with a beautiful lobby.