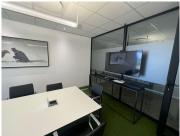

## 21,840 pm

Office To Let in Illovo | Ferguson Road | Sandton

78 m<sup>2</sup>

Modern fully serviced office, situated in a well-established building on Ferguson Road, in the heart of Illovo's business node. This space measures approximately 78sqm is available for rental occupation for R21,840.00 per month excluding VAT and utilities. Office space has a neat fit out equipped with furniture, telephone lines and Wi-Fi connectivity. Well maintained flooring, standard office lighting and air-conditioning. Unit has an open plan lay out with single partitioned offices spaces with modern finishes and complimentary boardrooms. Additional cost of water, electricity and parking at R1,00/bay.