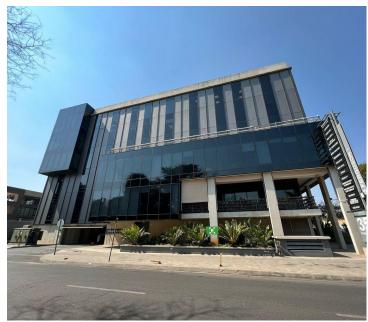

The building is situated on the corner of Rivonia and Ferguson Roads, in Illovo, Sandton, directly opposite St David's School and is on the main access road between both the Sandton and Rosebank Gautrain stations and M1. A well-located building situated on Ferguson Road in the heart of Illovo. The location offers easy access to the Gautrain bus stop with Thrupps Centre within walking distance. The interior of the building has modern finishes with a beautiful lobby.