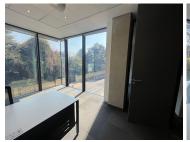

## 21,840 pm

Office To Let in Illovo | Ferguson Road | Sandton

78 m<sup>2</sup>

Modern fully serviced office, situated in a well-established building on Ferguson Road, in the heart of Illovo's business node. This space measures approximately 78sqm is available for rental occupation for R21,840.00 per month excluding VAT and utilities. Office space has a neat fit out equipped with furniture, telephone lines and Wi-Fi connectivity. Well maintained flooring, standard office lighting and air-conditioning. Unit has an open plan lay out with single partitioned offices spaces with modern finishes and complimentary boardrooms. Additional cost of water, electricity and parking at R1,00/bay.

The building is situated on the corner of Rivonia and Ferguson Roads, in Illovo, Sandton, directly opposite St David's School and is on the main access road between both the Sandton and Rosebank Gautrain stations and M1. A well-located building situated on Ferguson Road in the heart of Illovo. The location offers easy access to the Gautrain bus stop with Thrupps Centre within walking distance. The interior of the building has modern finishes with a beautiful lobby.