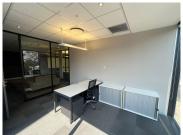

## 21,840 pm

Office To Let in Illovo | Ferguson Road | Sandton

78 m<sup>2</sup>

Modern fully serviced office, situated in a well-established building on Ferguson Road, in the heart of Illovo's business node. This space measures approximately 78sqm is available for rental occupation for R21,840.00 per month excluding VAT and utilities. Office space has a neat fit out equipped with furniture, telephone lines and Wi-Fi connectivity. Well maintained flooring, standard office lighting and air-conditioning. Unit has an open plan lay out with single partitioned offices spaces with modern finishes and complimentary boardrooms. Additional cost of water, electricity and parking at R1,00/bay.

The building is situated on the corner of Rivonia and Ferguson Roads, in Illovo, Sandton, directly opposite St David's School and is on the main access road between both the Sandton and Rosebank Gautrain stations and M1. A well-located building situated on Ferguson Road in the heart of Illovo. The location offers easy access to the Gautrain bus stop with Thrupps Centre within walking distance. The interior of the building has modern finishes with a beautiful lobby.