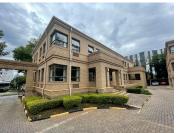

## 🔏 339 m²

A grade, ground floor unit located in building 1, available immediately for occupation. The space measures 339.29sqm at R105/sqm therefore asking R35 625.45 per month plus VAT and utilities. Fully fitted office component comprising of a reception and 2 executive offices and large open plan area as well as a kitchenette and private toilets. The office is exceptionally neat and modern with brilliant natural lighting throughout and airconditioning. Featuring modern finishes. Situated in a great location just opposite Thrupps centre.