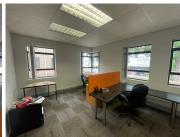

## 🔏 339 m²

A grade, ground floor unit located in building 1, available immediately for occupation. The space measures 339.29sqm at R105/sqm therefore asking R35 625.45 per month plus VAT and utilities. Fully fitted office component comprising of a reception and 2 executive offices and large open plan area as well as a kitchenette and private toilets. The office is exceptionally neat and modern with brilliant natural lighting throughout and airconditioning. Featuring modern finishes. Situated in a great location just opposite Thrupps centre.