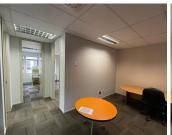

## 🔏 339 m²

A grade, ground floor unit located in building 1, available immediately for occupation. The space measures 339.29sqm at R105/sqm therefore asking R35 625.45 per month plus VAT and utilities. Fully fitted office component comprising of a reception and 2 executive offices and large open plan area as well as a kitchenette and private toilets. The office is exceptionally neat and modern with brilliant natural lighting throughout and airconditioning. Featuring modern finishes. Situated in a great location just opposite Thrupps centre.