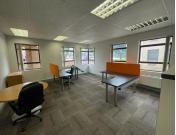

## 🔏 339 m²

A grade, ground floor unit located in building 1, available immediately for occupation. The space measures 339.29sqm at R105/sqm therefore asking R35 625.45 per month plus VAT and utilities. Fully fitted office component comprising of a reception and 2 executive offices and large open plan area as well as a kitchenette and private toilets. The office is exceptionally neat and modern with brilliant natural lighting throughout and airconditioning. Featuring modern finishes. Situated in a great location just opposite Thrupps centre.