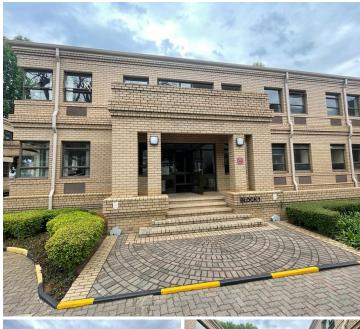

## 🔏 339 m²

A grade, ground floor unit located in building 1, available immediately for occupation. The space measures 339.29sqm at R105/sqm therefore asking R35 625.45 per month plus VAT and utilities. Fully fitted office component comprising of a reception and 2 executive offices and large open plan area as well as a kitchenette and private toilets. The office is exceptionally neat and modern with brilliant natural lighting throughout and airconditioning. Featuring modern finishes. Situated in a great location just opposite Thrupps centre.