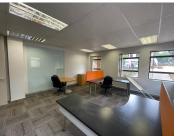

## 🔏 339 m²

A grade, ground floor unit located in building 1, available immediately for occupation. The space measures 339.29sqm at R105/sqm therefore asking R35 625.45 per month plus VAT and utilities. Fully fitted office component comprising of a reception and 2 executive offices and large open plan area as well as a kitchenette and private toilets. The office is exceptionally neat and modern with brilliant natural lighting throughout and airconditioning. Featuring modern finishes. Situated in a great location just opposite Thrupps centre.