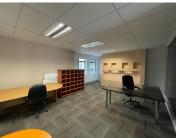

## 🔏 339 m²

A grade, ground floor unit located in building 1, available immediately for occupation. The space measures 339.29sqm at R105/sqm therefore asking R35 625.45 per month plus VAT and utilities. Fully fitted office component comprising of a reception and 2 executive offices and large open plan area as well as a kitchenette and private toilets. The office is exceptionally neat and modern with brilliant natural lighting throughout and airconditioning. Featuring modern finishes. Situated in a great location just opposite Thrupps centre.