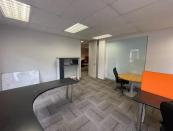

## 🔏 339 m²

A grade, ground floor unit located in building 1, available immediately for occupation. The space measures 339.29sqm at R105/sqm therefore asking R35 625.45 per month plus VAT and utilities. Fully fitted office component comprising of a reception and 2 executive offices and large open plan area as well as a kitchenette and private toilets. The office is exceptionally neat and modern with brilliant natural lighting throughout and airconditioning. Featuring modern finishes. Situated in a great location just opposite Thrupps centre.