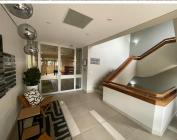

## 🔏 339 m²

A grade, ground floor unit located in building 1, available immediately for occupation. The space measures 339.29sqm at R105/sqm therefore asking R35 625.45 per month plus VAT and utilities. Fully fitted office component comprising of a reception and 2 executive offices and large open plan area as well as a kitchenette and private toilets. The office is exceptionally neat and modern with brilliant natural lighting throughout and airconditioning. Featuring modern finishes. Situated in a great location just opposite Thrupps centre.