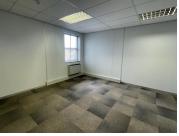

## 42,471 pm

Illovo | Commercial space to let in Sandton

339 m<sup>2</sup>

Prime, first floor office component measuring 339.77sqm available immediately for occupation at R125/sqm therefore asking R42 471.25 per month plus VAT and utilities. This is a great fitted space with premium finishes. Fully air-conditioned space with excellent natural lighting throughout and 24-hour security. Situated in a fantastic location within close proximity to all main roads, highways, amenities and various public transportation systems.

Gross Monthly Rental R42,471 Ex Vat Lease Period Negotiable Available From Immediately

| Floor Size m <sup>2</sup> | 339        | Security         | - |
|---------------------------|------------|------------------|---|
| Parking Bays              | -          | Air Conditioning | - |
| Title                     | -          | Generator        | - |
| Zoning                    | Commercial | Fibre            | - |