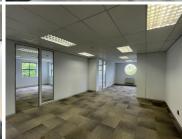

## 42,471 pm

Illovo | Commercial space to let in Sandton

339 m<sup>2</sup>

Prime, first floor office component measuring 339.77sqm available immediately for occupation at R125/sqm therefore asking R42 471.25 per month plus VAT and utilities. This is a great fitted space with premium finishes. Fully air-conditioned space with excellent natural lighting throughout and 24-hour security. Situated in a fantastic location within close proximity to all main roads, highways, amenities and various public transportation systems.

Gross Monthly Rental R42,471 Ex Vat Lease Period Negotiable Available From Immediately

| Floor Size m <sup>2</sup> | 339        | Security         | - |
|---------------------------|------------|------------------|---|
| Parking Bays              | -          | Air Conditioning | - |
| Title                     | -          | Generator        | - |
| Zoning                    | Commercial | Fibre            | - |