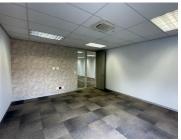

## 42,471 pm

Illovo | Commercial space to let in Sandton

339 m<sup>2</sup>

Prime, first floor office component measuring 339.77sqm available immediately for occupation at R125/sqm therefore asking R42 471.25 per month plus VAT and utilities. This is a great fitted space with premium finishes. Fully air-conditioned space with excellent natural lighting throughout and 24-hour security. Situated in a fantastic location within close proximity to all main roads, highways, amenities and various public transportation systems.