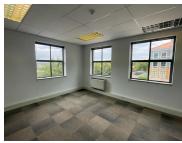

## 42,471 pm

Illovo | Commercial space to let in Sandton

339 m<sup>2</sup>

Prime, first floor office component measuring 339.77sqm available immediately for occupation at R125/sqm therefore asking R42 471.25 per month plus VAT and utilities. This is a great fitted space with premium finishes. Fully air-conditioned space with excellent natural lighting throughout and 24-hour security. Situated in a fantastic location within close proximity to all main roads, highways, amenities and various public transportation systems.