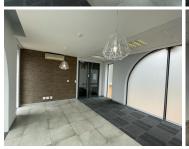

## 42,471 pm

Illovo | Commercial space to let in Sandton

339 m<sup>2</sup>

Prime, first floor office component measuring 339.77sqm available immediately for occupation at R125/sqm therefore asking R42 471.25 per month plus VAT and utilities. This is a great fitted space with premium finishes. Fully air-conditioned space with excellent natural lighting throughout and 24-hour security. Situated in a fantastic location within close proximity to all main roads, highways, amenities and various public transportation systems.

Gross Monthly Rental R42,471 Ex Vat Lease Period Negotiable Available From Immediately

| Floor Size m <sup>2</sup> | 339        | Security         | - |
|---------------------------|------------|------------------|---|
| Parking Bays              | -          | Air Conditioning | - |
| Title                     | -          | Generator        | - |
| Zoning                    | Commercial | Fibre            | - |