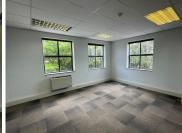

## 42,471 pm

Illovo | Commercial space to let in Sandton

339 m<sup>2</sup>

Prime, first floor office component measuring 339.77sqm available immediately for occupation at R125/sqm therefore asking R42 471.25 per month plus VAT and utilities. This is a great fitted space with premium finishes. Fully air-conditioned space with excellent natural lighting throughout and 24-hour security. Situated in a fantastic location within close proximity to all main roads, highways, amenities and various public transportation systems.