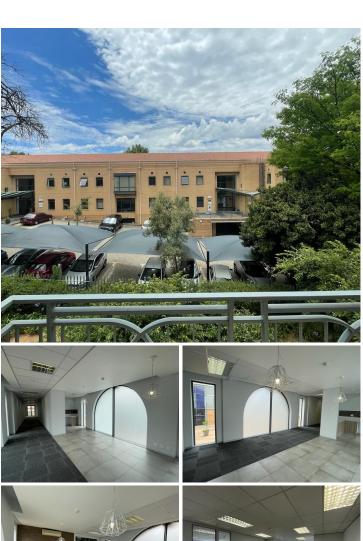

## 42,471 pm

Illovo | Commercial space to let in Sandton

339 m<sup>2</sup>

Prime, first floor office component measuring 339.77sqm available immediately for occupation at R125/sqm therefore asking R42 471.25 per month plus VAT and utilities. This is a great fitted space with premium finishes. Fully air-conditioned space with excellent natural lighting throughout and 24-hour security. Situated in a fantastic location within close proximity to all main roads, highways, amenities and various public transportation systems.

Gross Monthly Rental R42,471 Ex Vat Lease Period Negotiable Available From Immediately

| Floor Size m <sup>2</sup> | 339        | Security         | - |
|---------------------------|------------|------------------|---|
| Parking Bays              | -          | Air Conditioning | - |
| Title                     | -          | Generator        | - |
| Zoning                    | Commercial | Fibre            | - |