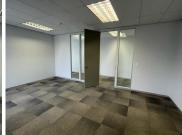

## 42,471 pm

Illovo | Commercial space to let in Sandton

339 m<sup>2</sup>

Prime, first floor office component measuring 339.77sqm available immediately for occupation at R125/sqm therefore asking R42 471.25 per month plus VAT and utilities. This is a great fitted space with premium finishes. Fully air-conditioned space with excellent natural lighting throughout and 24-hour security. Situated in a fantastic location within close proximity to all main roads, highways, amenities and various public transportation systems.