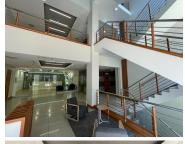

## 1020 m<sup>2</sup>

Discover a fully fitted, A-grade office space at 24 Fricker Road, Illovo, Sandton. Located on the first floor of Building B, this 1,020.47 sqm office is ready for immediate occupancy. The space features modern boardrooms, private offices, and a large open-plan area. Rental is R140/sqm per month, excluding VAT and utilities, with basement and open parking available at an additional cost.