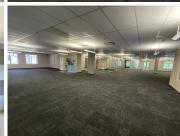

## 1020 m<sup>2</sup>

Discover a fully fitted, A-grade office space at 24 Fricker Road, Illovo, Sandton. Located on the first floor of Building B, this 1,020.47 sqm office is ready for immediate occupancy. The space features modern boardrooms, private offices, and a large open-plan area. Rental is R140/sqm per month, excluding VAT and utilities, with basement and open parking available at an additional cost.