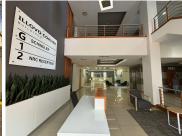

## 1020 m<sup>2</sup>

Discover a fully fitted, A-grade office space at 24 Fricker Road, Illovo, Sandton. Located on the first floor of Building B, this 1,020.47 sqm office is ready for immediate occupancy. The space features modern boardrooms, private offices, and a large open-plan area. Rental is R140/sqm per month, excluding VAT and utilities, with basement and open parking available at an additional cost.