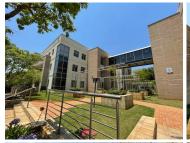

## 1020 m<sup>2</sup>

Discover a fully fitted, A-grade office space at 24 Fricker Road, Illovo, Sandton. Located on the first floor of Building B, this 1,020.47 sqm office is ready for immediate occupancy. The space features modern boardrooms, private offices, and a large open-plan area. Rental is R140/sqm per month, excluding VAT and utilities, with basement and open parking available at an additional cost.

Ideally situated in Illovo's bustling heart, the office offers easy access to shops, restaurants, and public transport, making it a perfect choice for businesses seeking a central, well-connected location.