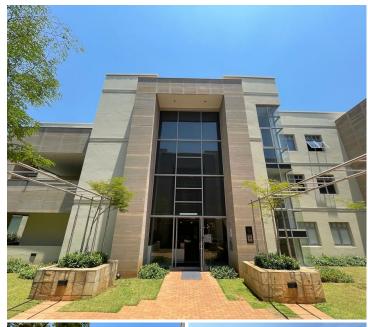

## 1020 m<sup>2</sup>

Discover a fully fitted, A-grade office space at 24 Fricker Road, Illovo, Sandton. Located on the first floor of Building B, this 1,020.47 sqm office is ready for immediate occupancy. The space features modern boardrooms, private offices, and a large open-plan area. Rental is R140/sqm per month, excluding VAT and utilities, with basement and open parking available at an additional cost.

Ideally situated in Illovo's bustling heart, the office offers easy access to shops, restaurants, and public transport, making it a perfect choice for businesses seeking a central, well-connected location.