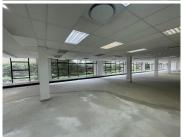

## 612 m<sup>2</sup>

This prime ground floor unit measuring 612sqm is available to Let immediately. The unit consisting of offices, a full kitchen and bathrooms, is spacious with excellent natural light flowing throughout. There is fibre connection and a generator installed. Basement parking is R750 per month.

This is a great commercial building located in the Illovo business area and situated just off the Rivonia main road, allowing for quick and easy accessibility. The building is in close proximity to all main arterial routes, shops and other amenities in the area.