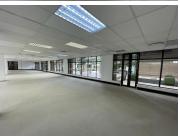

## 612 m<sup>2</sup>

This prime ground floor unit measuring 612sqm is available to Let immediately. The unit consisting of offices, a full kitchen and bathrooms, is spacious with excellent natural light flowing throughout. There is fibre connection and a generator installed. Basement parking is R750 per month.

This is a great commercial building located in the Illovo business area and situated just off the Rivonia main road, allowing for quick and easy accessibility. The building is in close proximity to all main arterial routes, shops and other amenities in the area.