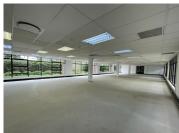

## 612 m<sup>2</sup>

This prime ground floor unit measuring 612sqm is available to Let immediately. The unit consisting of offices, a full kitchen and bathrooms, is spacious with excellent natural light flowing throughout. There is fibre connection and a generator installed. Basement parking is R750 per month.

This is a great commercial building located in the Illovo business area and situated just off the Rivonia main road, allowing for quick and easy accessibility. The building is in close proximity to all main arterial routes, shops and other amenities in the area.