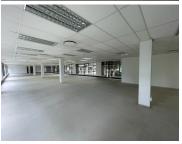

## 612 m<sup>2</sup>

This prime ground floor unit measuring 612sqm is available to Let immediately. The unit consisting of offices, a full kitchen and bathrooms, is spacious with excellent natural light flowing throughout. There is fibre connection and a generator installed. Basement parking is R750 per month.

This is a great commercial building located in the Illovo business area and situated just off the Rivonia main road, allowing for quick and easy accessibility. The building is in close proximity to all main arterial routes, shops and other amenities in the area.