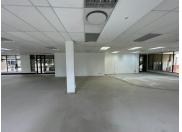

## 612 m<sup>2</sup>

This prime ground floor unit measuring 612sqm is available to Let immediately. The unit consisting of offices, a full kitchen and bathrooms, is spacious with excellent natural light flowing throughout. There is fibre connection and a generator installed. Basement parking is R750 per month.

This is a great commercial building located in the Illovo business area and situated just off the Rivonia main road, allowing for quick and easy accessibility. The building is in close proximity to all main arterial routes, shops and other amenities in the area.