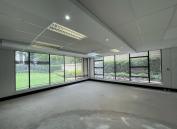

## 612 m<sup>2</sup>

This prime ground floor unit measuring 612sqm is available to Let immediately. The unit consisting of offices, a full kitchen and bathrooms, is spacious with excellent natural light flowing throughout. There is fibre connection and a generator installed. Basement parking is R750 per month.