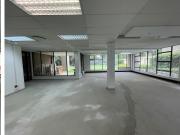

## 612 m<sup>2</sup>

This prime ground floor unit measuring 612sqm is available to Let immediately. The unit consisting of offices, a full kitchen and bathrooms, is spacious with excellent natural light flowing throughout. There is fibre connection and a generator installed. Basement parking is R750 per month.

This is a great commercial building located in the Illovo business area and situated just off the Rivonia main road, allowing for quick and easy accessibility. The building is in close proximity to all main arterial routes, shops and other amenities in the area.