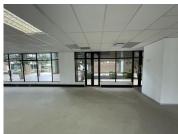

## 612 m<sup>2</sup>

This prime ground floor unit measuring 612sqm is available to Let immediately. The unit consisting of offices, a full kitchen and bathrooms, is spacious with excellent natural light flowing throughout. There is fibre connection and a generator installed. Basement parking is R750 per month.

This is a great commercial building located in the Illovo business area and situated just off the Rivonia main road, allowing for quick and easy accessibility. The building is in close proximity to all main arterial routes, shops and other amenities in the area.