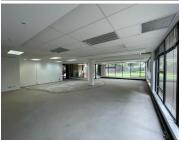

## 612 m<sup>2</sup>

This prime ground floor unit measuring 612sqm is available to Let immediately. The unit consisting of offices, a full kitchen and bathrooms, is spacious with excellent natural light flowing throughout. There is fibre connection and a generator installed. Basement parking is R750 per month.