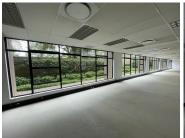

## 612 m<sup>2</sup>

This prime ground floor unit measuring 612sqm is available to Let immediately. The unit consisting of offices, a full kitchen and bathrooms, is spacious with excellent natural light flowing throughout. There is fibre connection and a generator installed. Basement parking is R750 per month.