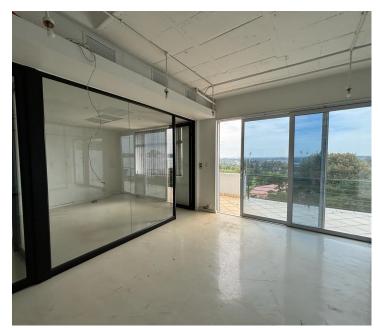

## 222 m<sup>2</sup>

Illovo Muse is an A grade office building that offers back-up water, 24-hour CCTV monitoring and 24-hour guarding with access control.

This 2nd floor office measuring 222sqm is fully fitted and has a balcony. The unit consists of a multi-functional office space, a kitchen, standard office lighting, air conditioning and excellent natural light with great views overlooking Wanderers golf course. Rental excludes rates and taxes.

R29,970 Ex Vat 12 months Immediately

| Floor Size m <sup>2</sup> | 222        | Security         | Yes |
|---------------------------|------------|------------------|-----|
| Parking Bays              | -          | Air Conditioning | Yes |
| Title                     | -          | Generator        | -   |
| Zoning                    | Commercial | Fibre            | -   |