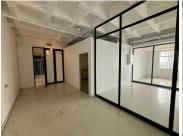

## 222 m<sup>2</sup>

Illovo Muse is an A grade office building that offers back-up water, 24-hour CCTV monitoring and 24-hour guarding with access control.

This 2nd floor office measuring 222sqm is fully fitted and has a balcony. The unit consists of a multi-functional office space, a kitchen, standard office lighting, air conditioning and excellent natural light with great views overlooking Wanderers golf course. Rental excludes rates and taxes.