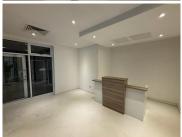

## 222 m<sup>2</sup>

Illovo Muse is an A grade office building that offers back-up water, 24-hour CCTV monitoring and 24-hour guarding with access control.

This 2nd floor office measuring 222sqm is fully fitted and has a balcony. The unit consists of a multi-functional office space, a kitchen, standard office lighting, air conditioning and excellent natural light with great views overlooking Wanderers golf course. Rental excludes rates and taxes.