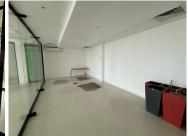

## 222 m<sup>2</sup>

Illovo Muse is an A grade office building that offers back-up water, 24-hour CCTV monitoring and 24-hour guarding with access control.

This 2nd floor office measuring 222sqm is fully fitted and has a balcony. The unit consists of a multi-functional office space, a kitchen, standard office lighting, air conditioning and excellent natural light with great views overlooking Wanderers golf course. Rental excludes rates and taxes.