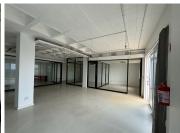

## 222 m<sup>2</sup>

Illovo Muse is an A grade office building that offers back-up water, 24-hour CCTV monitoring and 24-hour guarding with access control.

This 2nd floor office measuring 222sqm is fully fitted and has a balcony. The unit consists of a multi-functional office space, a kitchen, standard office lighting, air conditioning and excellent natural light with great views overlooking Wanderers golf course. Rental excludes rates and taxes.