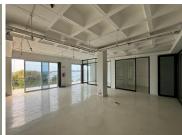

## 222 m<sup>2</sup>

Illovo Muse is an A grade office building that offers back-up water, 24-hour CCTV monitoring and 24-hour guarding with access control.

This 2nd floor office measuring 222sqm is fully fitted and has a balcony. The unit consists of a multi-functional office space, a kitchen, standard office lighting, air conditioning and excellent natural light with great views overlooking Wanderers golf course. Rental excludes rates and taxes.