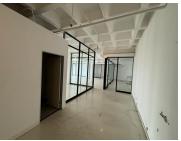

## 222 m<sup>2</sup>

Illovo Muse is an A grade office building that offers back-up water, 24-hour CCTV monitoring and 24-hour guarding with access control.

This 2nd floor office measuring 222sqm is fully fitted and has a balcony. The unit consists of a multi-functional office space, a kitchen, standard office lighting, air conditioning and excellent natural light with great views overlooking Wanderers golf course. Rental excludes rates and taxes.