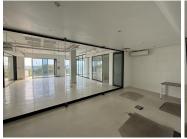

## 222 m<sup>2</sup>

Illovo Muse is an A grade office building that offers back-up water, 24-hour CCTV monitoring and 24-hour guarding with access control.

This 2nd floor office measuring 222sqm is fully fitted and has a balcony. The unit consists of a multi-functional office space, a kitchen, standard office lighting, air conditioning and excellent natural light with great views overlooking Wanderers golf course. Rental excludes rates and taxes.

R29,970 Ex Vat 12 months Immediately

| Floor Size m <sup>2</sup> | 222        | Security         | Yes |
|---------------------------|------------|------------------|-----|
| Parking Bays              | -          | Air Conditioning | Yes |
| Title                     | -          | Generator        | -   |
| Zoning                    | Commercial | Fibre            | -   |