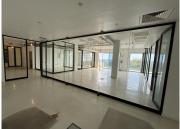

## 222 m<sup>2</sup>

Illovo Muse is an A grade office building that offers back-up water, 24-hour CCTV monitoring and 24-hour guarding with access control.

This 2nd floor office measuring 222sqm is fully fitted and has a balcony. The unit consists of a multi-functional office space, a kitchen, standard office lighting, air conditioning and excellent natural light with great views overlooking Wanderers golf course. Rental excludes rates and taxes.

R29,970 Ex Vat 12 months Immediately

| Floor Size m <sup>2</sup> | 222        | Security         | Yes |
|---------------------------|------------|------------------|-----|
| Parking Bays              | -          | Air Conditioning | Yes |
| Title                     | -          | Generator        | -   |
| Zoning                    | Commercial | Fibre            | -   |