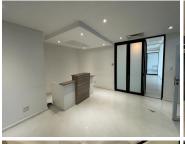

## 222 m<sup>2</sup>

Illovo Muse is an A grade office building that offers back-up water, 24-hour CCTV monitoring and 24-hour guarding with access control.

This 2nd floor office measuring 222sqm is fully fitted and has a balcony. The unit consists of a multi-functional office space, a kitchen, standard office lighting, air conditioning and excellent natural light with great views overlooking Wanderers golf course. Rental excludes rates and taxes.

R29,970 Ex Vat 12 months Immediately

| Floor Size m <sup>2</sup> | 222        | Security         | Yes |
|---------------------------|------------|------------------|-----|
| Parking Bays              | -          | Air Conditioning | Yes |
| Title                     | -          | Generator        | -   |
| Zoning                    | Commercial | Fibre            | -   |