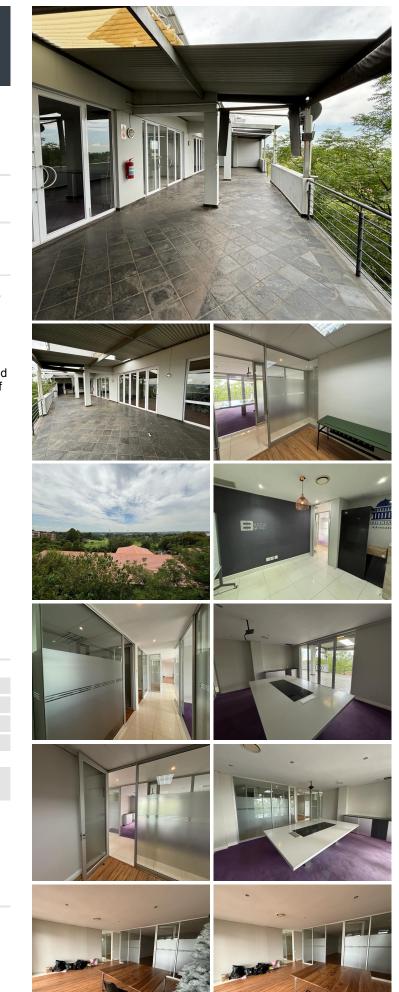

## 385 m<sup>2</sup>

Illovo Muse is an A grade office building that offers back-up water, 24-hour CCTV monitoring and 24-hour guarding with access control.

This 2nd floor office measuring 385sqm is fully fitted and has a balcony with a braai and bar area. The unit consists of a multifunctional office space, standard office lighting, air conditioning and excellent natural light with great views overlooking Wanderers golf course. Rental excludes rates and taxes.

With easy access to various other business nodes, such as Sandton, Melrose, Rosebank and Hyde Park. There is excellent public transport along Oxford Road.