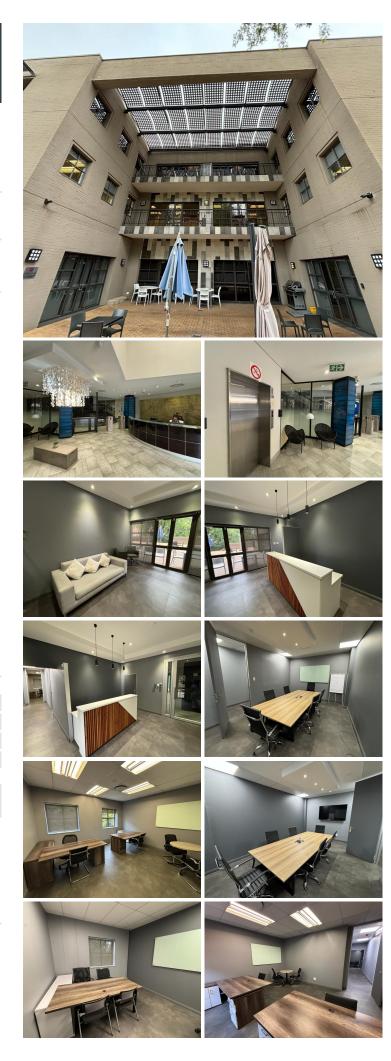

## 🐔 190 m²

Fully fitted, A grade office component on the ground floor, measuring 190sqm is available to let immediately. Rental is R195/ sqm per month excluding VAT. Furniture can be provided. The unit is spacious with well-maintained flooring and great natural lighting. Basement parking is R850 per bay per month and covered parking is R650 per bay per month. Situated in a modern and secure business hub with full power and electricity back-up onsite.

Well located in the heart of Illovo, within close proximity to all main arterial routes, shops and other amenities in the area.

#### Gross Monthly Rental Lease Period Available From

R37,050 Ex Vat 12 months Immediately

| Floor Size m <sup>2</sup> | 190        | Security         | Yes |
|---------------------------|------------|------------------|-----|
| Parking Bays              | -          | Air Conditioning | Yes |
| Title                     | -          | Generator        | -   |
| Zoning                    | Commercial | Fibre            | -   |