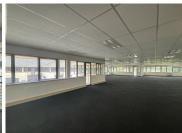

## 111,600 pm

Boundary Place | Premium Office Space to Let in Illovo

930 m<sup>2</sup>

Fitted open plan and office component with kitchenette, measuring 930sqm is available to let immediately. The space is modern with air-conditioning and brilliant natural lighting throughout. Full backup power available. Situated in a secure office park with lovely breakaway gardens. There are great incentives offered by the landlord. Located in close proximity to all amenities in Illovo and Sandton.