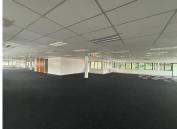

## 111,600 pm

Boundary Place | Premium Office Space to Let in Illovo

930 m<sup>2</sup>

Fitted open plan and office component with kitchenette, measuring 930sqm is available to let immediately. The space is modern with air-conditioning and brilliant natural lighting throughout. Full backup power available. Situated in a secure office park with lovely breakaway gardens. There are great incentives offered by the landlord. Located in close proximity to all amenities in Illovo and Sandton.