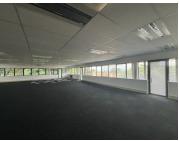

## 111,600 pm

Boundary Place | Premium Office Space to Let in Illovo

930 m<sup>2</sup>

Fitted open plan and office component with kitchenette, measuring 930sqm is available to let immediately. The space is modern with air-conditioning and brilliant natural lighting throughout. Full backup power available. Situated in a secure office park with lovely breakaway gardens. There are great incentives offered by the landlord. Located in close proximity to all amenities in Illovo and Sandton.