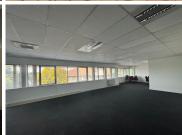

## 111,600 pm

Boundary Place | Premium Office Space to Let in Illovo

930 m<sup>2</sup>

Fitted open plan and office component with kitchenette, measuring 930sqm is available to let immediately. The space is modern with air-conditioning and brilliant natural lighting throughout. Full backup power available. Situated in a secure office park with lovely breakaway gardens. There are great incentives offered by the landlord. Located in close proximity to all amenities in Illovo and Sandton.