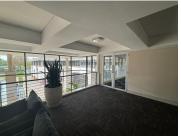

## 111,600 pm

Boundary Place | Premium Office Space to Let in Illovo

930 m<sup>2</sup>

Fitted open plan and office component with kitchenette, measuring 930sqm is available to let immediately. The space is modern with air-conditioning and brilliant natural lighting throughout. Full backup power available. Situated in a secure office park with lovely breakaway gardens. There are great incentives offered by the landlord. Located in close proximity to all amenities in Illovo and Sandton.