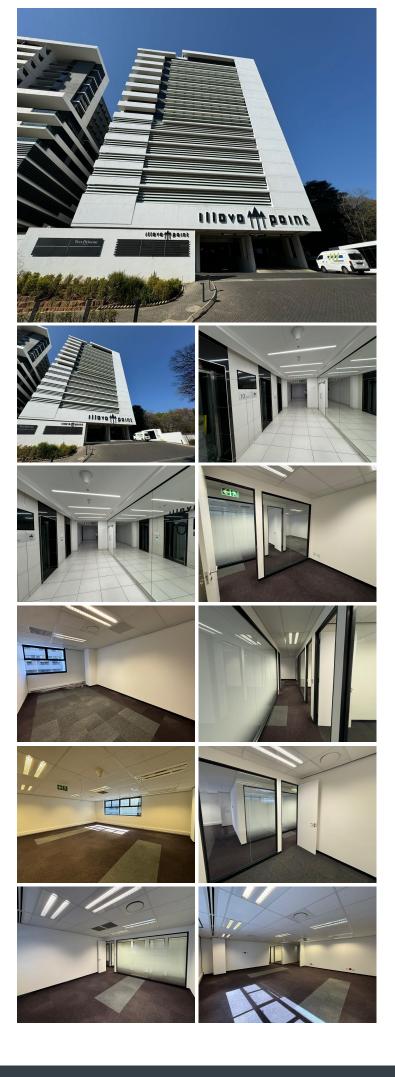

## 198 m<sup>2</sup>

Illovo Point is a sought-after commercial building situated in the heart of Illovo. The building consists of 16 storeys and has a modern architectural design. This energy efficient building has motion light sensors, a heating system and a standby generator for electricity and water.

This is a fully fitted office space measuring 198sqm with standard office lighting and air-conditioning, lovely carpeted flooring and a kitchenette. Easy access to Rivonia Road and Oxford Road and in close proximity to all amenities in Illovo.

#### **Gross Monthly Rental** Lease Period Available From

R32,868 Ex Vat 12 months Immediately

| Floor Size m <sup>2</sup> | 198        | Security         | Yes |
|---------------------------|------------|------------------|-----|
| Parking Bays              | -          | Air Conditioning | Yes |
| Title                     | -          | Generator        | -   |
| Zoning                    | Commercial | Fibre            | -   |