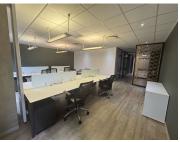

The building has a beautiful, grand reception area with high-end finishes and fittings that can be seen throughout all common areas and throughout the building. This 97sqm fully serviced unit on the 1st floor is available to let immediately.

There is open plan, as well as glass partitioned executive areas. Fantastic natural light flows through the large windows. Common areas and boardrooms are shared. Parking rate at, R1000 per bay per month. Rental excludes VAT and utilities.