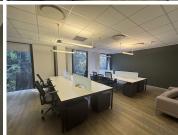

The building has a beautiful, grand reception area with high-end finishes and fittings that can be seen throughout all common areas and throughout the building. This 97sqm fully serviced unit on the 1st floor is available to let immediately.

There is open plan, as well as glass partitioned executive areas. Fantastic natural light flows through the large windows. Common areas and boardrooms are shared. Parking rate at, R1000 per bay per month. Rental excludes VAT and utilities.