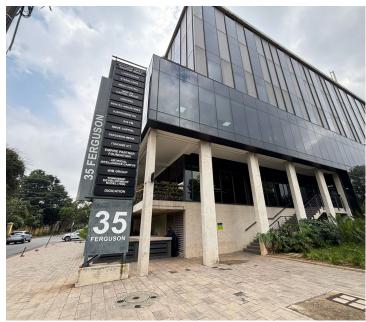

## 27,645 pm

Fully Serviced Office Space to Let at 35 Ferguson Road, Illovo, Sandton

97 m<sup>2</sup>

35 Ferguson Road is a premium building located in the sought-after Illovo business area. The property is ideally situated just off the Oxford main road, which allows for quick and easy accessibility to the building. Various amenities such as Thrupps Centre are in close proximity, with Rosebank and Sandton just minutes away.

The building has a beautiful, grand reception area with high-end finishes and fittings that can be seen throughout all common areas and throughout the building. This 97sqm fully serviced unit on the 1st floor is available to let immediately.