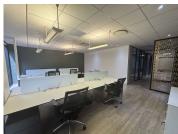

The building has a beautiful, grand reception area with high-end finishes and fittings that can be seen throughout all common areas and throughout the building. This 97sqm fully serviced unit on the 1st floor is available to let immediately.

There is open plan, as well as glass partitioned executive areas. Fantastic natural light flows through the large windows. Common areas and boardrooms are shared. Parking rate at, R1000 per bay per month. Rental excludes VAT and utilities.