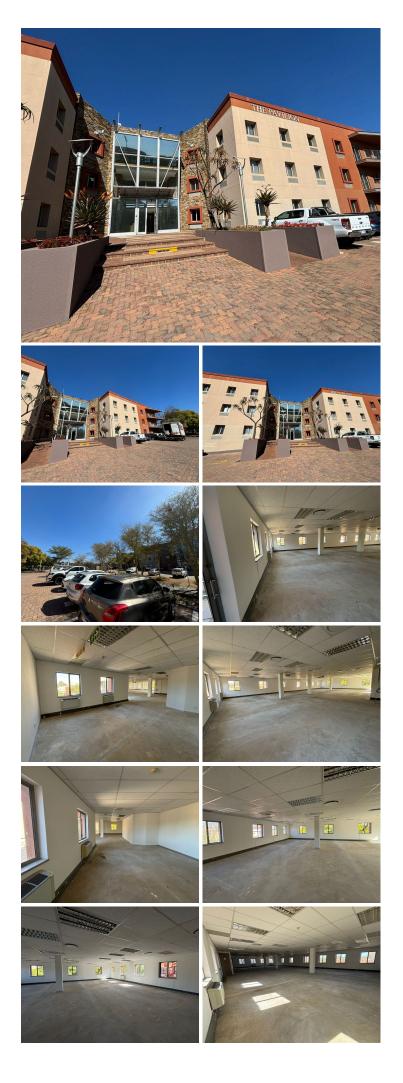

## 🔏 350 m²

Welcome to Wanderers Office Park at 52 Corlett Drive, Illovo. The Paviliion has a unit on the second floor measuring 350sqm at R150 per sqm excluding VAT and utilities. The unit is open-plan with a kitchen, shared bathrooms and braai area.

Parking: Open: R550 per bay per month. Covered: R650 per bay per month. Basement: R750 per bay per month.

The office park provides backup power and water systems for uninterrupted operations.

Situated in the up scale Illovo area, Wanderers Office Park is ideally located between Sandton and Rosebank, offering easy access to highways and public transportation. The area boasts top restaurants, cafés, shopping centres, and professional services, making it perfect for networking and convenience. Establish your business in this prestigious location today. Contact us for a viewing.

| Gross Monthly Rental | R5  |
|----------------------|-----|
| Lease Period         | 12  |
| Available From       | Imr |

R52,500 Ex Vat 12 months Immediately

| Floor Size m <sup>2</sup> | 350        | Security         | Yes |
|---------------------------|------------|------------------|-----|
| Parking Bays              | -          | Air Conditioning | Yes |
| Title                     | -          | Generator        | -   |
| Zoning                    | Commercial | Fibre            | -   |