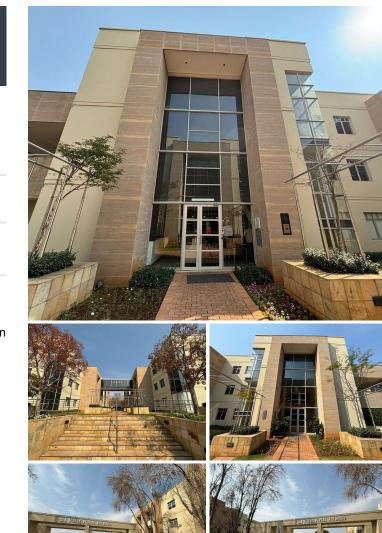

## 🐔 1013 m²

Discover a fully fitted, A-grade office space at 24 Fricker Road, Illovo, Sandton. Located on the first floor of Building C, this 1013sqm office is ready for immediate occupancy. The space features modern boardrooms, private offices, and a large open-plan area. Rental is R140/sqm per month, excluding VAT and utilities, with basement and open parking available at an additional cost.

Ideally situated in Illovo's bustling heart, the office offers easy access to shops, restaurants, and public transport, making it a perfect choice for businesses seeking a central, well-connected location.