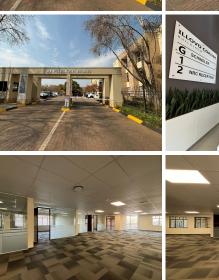

## 🐔 1013 m²

Discover a fully fitted, A-grade office space at 24 Fricker Road, Illovo, Sandton. Located on the first floor of Building C, this 1013sqm office is ready for immediate occupancy. The space features modern boardrooms, private offices, and a large open-plan area. Rental is R140/sqm per month, excluding VAT and utilities, with basement and open parking available at an additional cost.

Ideally situated in Illovo's bustling heart, the office offers easy access to shops, restaurants, and public transport, making it a perfect choice for businesses seeking a central, well-connected location.