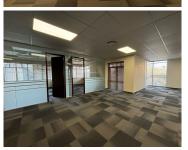

## 🐔 1013 m²

Discover a fully fitted, A-grade office space at 24 Fricker Road, Illovo, Sandton. Located on the first floor of Building C, this 1013sqm office is ready for immediate occupancy. The space features modern boardrooms, private offices, and a large open-plan area. Rental is R140/sqm per month, excluding VAT and utilities, with basement and open parking available at an additional cost.

Ideally situated in Illovo's bustling heart, the office offers easy access to shops, restaurants, and public transport, making it a perfect choice for businesses seeking a central, well-connected location.