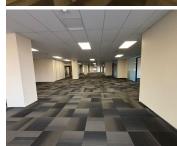

## 🐔 1013 m²

Discover a fully fitted, A-grade office space at 24 Fricker Road, Illovo, Sandton. Located on the first floor of Building C, this 1013sqm office is ready for immediate occupancy. The space features modern boardrooms, private offices, and a large open-plan area. Rental is R140/sqm per month, excluding VAT and utilities, with basement and open parking available at an additional cost.