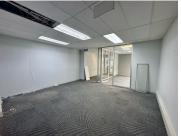

## 229 m<sup>2</sup>

Position your business in the heart of Illovo with this spacious 229sqm ground floor office space available for immediate lease. Priced at R140 per sqm excluding VAT and utilities, this unit offers a functional and modern workspace with well-appointed carpeted floors, standard office lighting, air-conditioning, and an abundance of natural light to create a comfortable and productive environment.