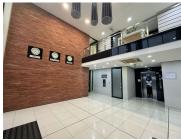

## 229 m<sup>2</sup>

Position your business in the heart of Illovo with this spacious 229sqm ground floor office space available for immediate lease. Priced at R140 per sqm excluding VAT and utilities, this unit offers a functional and modern workspace with well-appointed carpeted floors, standard office lighting, air-conditioning, and an abundance of natural light to create a comfortable and productive environment.

The property ensures peace of mind with 24-hour security and generator backup for uninterrupted operations. Parking options are flexible to suit your needs: open parking at R500 per bay, shadenet parking at R600 per bay, and secure basement parking at R700 per bay per month. The newly refurbished common areas add a touch of sophistication, while the office enjoys scenic views of the Wanderers Golf Course.