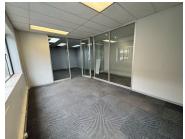

## 229 m<sup>2</sup>

Position your business in the heart of Illovo with this spacious 229sqm ground floor office space available for immediate lease. Priced at R140 per sqm excluding VAT and utilities, this unit offers a functional and modern workspace with well-appointed carpeted floors, standard office lighting, air-conditioning, and an abundance of natural light to create a comfortable and productive environment.