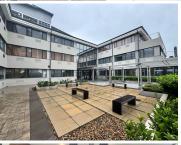

## 229 m<sup>2</sup>

Position your business in the heart of Illovo with this spacious 229sqm ground floor office space available for immediate lease. Priced at R140 per sqm excluding VAT and utilities, this unit offers a functional and modern workspace with well-appointed carpeted floors, standard office lighting, air-conditioning, and an abundance of natural light to create a comfortable and productive environment.

The property ensures peace of mind with 24-hour security and generator backup for uninterrupted operations. Parking options are flexible to suit your needs: open parking at R500 per bay, shadenet parking at R600 per bay, and secure basement parking at R700 per bay per month. The newly refurbished common areas add a touch of sophistication, while the office enjoys scenic views of the Wanderers Golf Course.