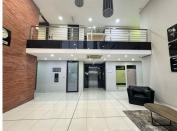

## 229 m<sup>2</sup>

Position your business in the heart of Illovo with this spacious 229sqm ground floor office space available for immediate lease. Priced at R140 per sqm excluding VAT and utilities, this unit offers a functional and modern workspace with well-appointed carpeted floors, standard office lighting, air-conditioning, and an abundance of natural light to create a comfortable and productive environment.

The property ensures peace of mind with 24-hour security and generator backup for uninterrupted operations. Parking options are flexible to suit your needs: open parking at R500 per bay, shadenet parking at R600 per bay, and secure basement parking at R700 per bay per month. The newly refurbished common areas add a touch of sophistication, while the office enjoys scenic views of the Wanderers Golf Course.