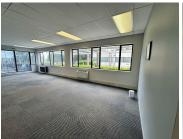

## 229 m<sup>2</sup>

Position your business in the heart of Illovo with this spacious 229sqm ground floor office space available for immediate lease. Priced at R140 per sqm excluding VAT and utilities, this unit offers a functional and modern workspace with well-appointed carpeted floors, standard office lighting, air-conditioning, and an abundance of natural light to create a comfortable and productive environment.

The property ensures peace of mind with 24-hour security and generator backup for uninterrupted operations. Parking options are flexible to suit your needs: open parking at R500 per bay, shadenet parking at R600 per bay, and secure basement parking at R700 per bay per month. The newly refurbished common areas add a touch of sophistication, while the office enjoys scenic views of the Wanderers Golf Course.