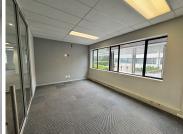

## 229 m<sup>2</sup>

Position your business in the heart of Illovo with this spacious 229sqm ground floor office space available for immediate lease. Priced at R140 per sqm excluding VAT and utilities, this unit offers a functional and modern workspace with well-appointed carpeted floors, standard office lighting, air-conditioning, and an abundance of natural light to create a comfortable and productive environment.