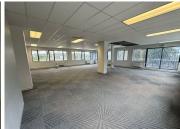

## 229 m<sup>2</sup>

Position your business in the heart of Illovo with this spacious 229sqm ground floor office space available for immediate lease. Priced at R140 per sqm excluding VAT and utilities, this unit offers a functional and modern workspace with well-appointed carpeted floors, standard office lighting, air-conditioning, and an abundance of natural light to create a comfortable and productive environment.

The property ensures peace of mind with 24-hour security and generator backup for uninterrupted operations. Parking options are flexible to suit your needs: open parking at R500 per bay, shadenet parking at R600 per bay, and secure basement parking at R700 per bay per month. The newly refurbished common areas add a touch of sophistication, while the office enjoys scenic views of the Wanderers Golf Course.