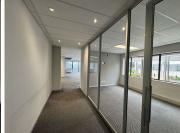

## 229 m<sup>2</sup>

Position your business in the heart of Illovo with this spacious 229sqm ground floor office space available for immediate lease. Priced at R140 per sqm excluding VAT and utilities, this unit offers a functional and modern workspace with well-appointed carpeted floors, standard office lighting, air-conditioning, and an abundance of natural light to create a comfortable and productive environment.

The property ensures peace of mind with 24-hour security and generator backup for uninterrupted operations. Parking options are flexible to suit your needs: open parking at R500 per bay, shadenet parking at R600 per bay, and secure basement parking at R700 per bay per month. The newly refurbished common areas add a touch of sophistication, while the office enjoys scenic views of the Wanderers Golf Course.