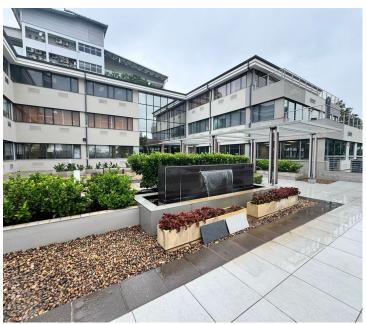

## 229 m<sup>2</sup>

Position your business in the heart of Illovo with this spacious 229sqm ground floor office space available for immediate lease. Priced at R140 per sqm excluding VAT and utilities, this unit offers a functional and modern workspace with well-appointed carpeted floors, standard office lighting, air-conditioning, and an abundance of natural light to create a comfortable and productive environment.

The property ensures peace of mind with 24-hour security and generator backup for uninterrupted operations. Parking options are flexible to suit your needs: open parking at R500 per bay, shadenet parking at R600 per bay, and secure basement parking at R700 per bay per month. The newly refurbished common areas add a touch of sophistication, while the office enjoys scenic views of the Wanderers Golf Course.

Situated in the prestigious Illovo neighbourhood, this office is surrounded by a vibrant mix of business and leisure amenities. The property is just minutes from the iconic Thrupps Centre, offering a range of retail and dining options, and Illovo Muse, a hub for professionals and creatives alike. With its central location between...