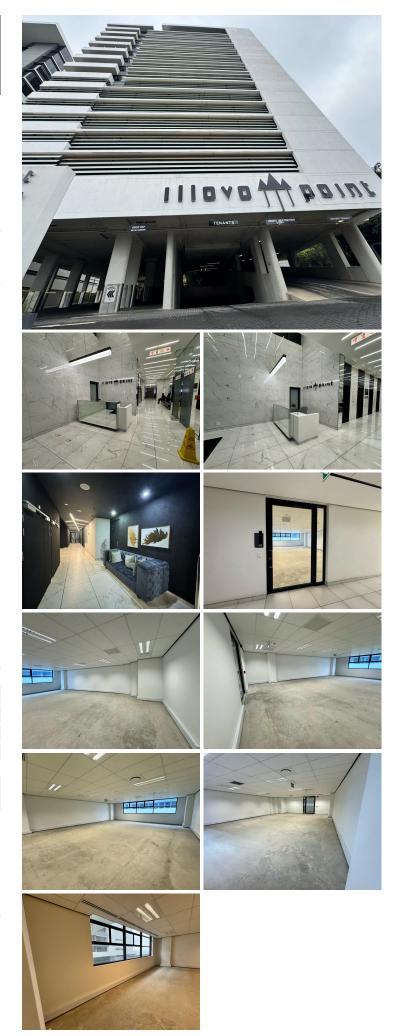

# 25,420 pm

Premium Office Suite To Let at Illovo Point

## 125 m<sup>2</sup>

Located on Melville Road, Illovo, this 125m<sup>2</sup> office space on the 9th floor of Illovo Point offers a prime business location with modern amenities and stunning views. The rental is R25,420 per month, excluding VAT and utilities. Five parking bays are included.

#### **Gross Monthly Rental** Lease Period **Available From**

R25,420 Ex Vat Negotiable Immediately

| Floor Size m <sup>2</sup> | 125        | Security         | Yes |
|---------------------------|------------|------------------|-----|
| Parking Bays              | -          | Air Conditioning | Yes |
| Title                     | -          | Generator        | -   |
| Zoning                    | Commercial | Fibre            | -   |