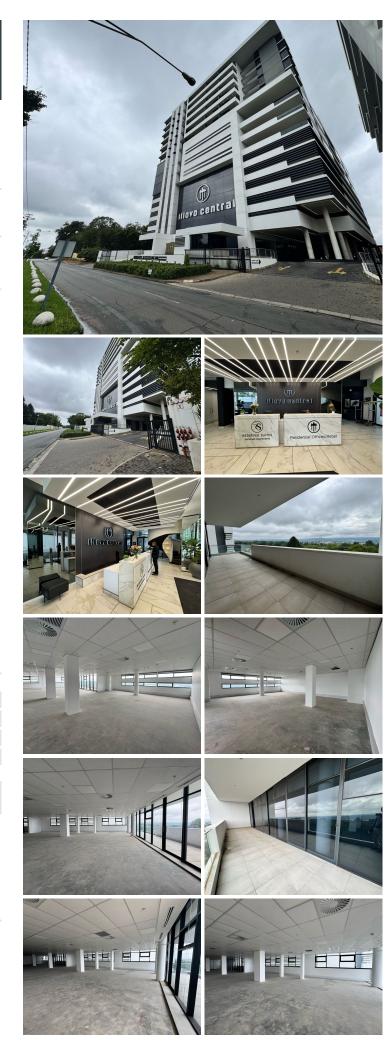

## 觰 604 m²

Located on Melville Road in Illovo, this spacious 604m<sup>2</sup> office on the 7th floor of Illovo Central offers a gross rental of R136,685 per month, inclusive of 24 parking bays.

A key advantage of leasing at Illovo Central is the high-visibility signage rights, allowing tenants to showcase their brand prominently on the building. Additionally, tenants enjoy a free gym membership for each parking bay taken, promoting a work-life balance in a prime business hub.

#### Gross Monthly Rental Lease Period Available From

R136,685 Ex Vat Negotiable Immediately

| Floor Size m <sup>2</sup> | 604        | Security         | Yes |
|---------------------------|------------|------------------|-----|
| Parking Bays              | -          | Air Conditioning | Yes |
| Title                     | -          | Generator        | -   |
| Zoning                    | Commercial | Fibre            | -   |