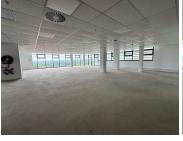

## 90,240 pm

Prime Office Suite To Let with Exclusive Perks at Illovo Central

456 m<sup>2</sup>

Situated on Melville Road in Illovo, this 456m² office on the 7th floor of Illovo Central is available for a gross rental of R90,240 per month, inclusive of 18 parking bays.

Tenants at Illovo Central benefit from high-visibility signage rights, offering excellent brand exposure on the building. Additionally, for each parking bay leased, tenants receive a complimentary gym membership, making this an ideal workspace that promotes both business productivity and employee well-being.