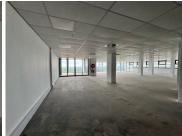

## 90,240 pm

Prime Office Suite To Let with Exclusive Perks at Illovo Central

456 m<sup>2</sup>

Situated on Melville Road in Illovo, this 456m² office on the 7th floor of Illovo Central is available for a gross rental of R90,240 per month, inclusive of 18 parking bays.