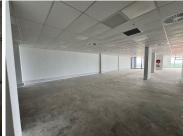

## 90,240 pm

Prime Office Suite To Let with Exclusive Perks at Illovo Central

456 m<sup>2</sup>

Situated on Melville Road in Illovo, this 456m² office on the 7th floor of Illovo Central is available for a gross rental of R90,240 per month, inclusive of 18 parking bays.