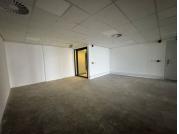

## 90,240 pm

Prime Office Suite To Let with Exclusive Perks at Illovo Central

456 m<sup>2</sup>

Situated on Melville Road in Illovo, this 456m² office on the 7th floor of Illovo Central is available for a gross rental of R90,240 per month, inclusive of 18 parking bays.