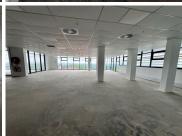

## 90,240 pm

Prime Office Suite To Let with Exclusive Perks at Illovo Central

456 m<sup>2</sup>

Situated on Melville Road in Illovo, this 456m² office on the 7th floor of Illovo Central is available for a gross rental of R90,240 per month, inclusive of 18 parking bays.

Tenants at Illovo Central benefit from high-visibility signage rights, offering excellent brand exposure on the building. Additionally, for each parking bay leased, tenants receive a complimentary gym membership, making this an ideal workspace that promotes both business productivity and employee well-being.