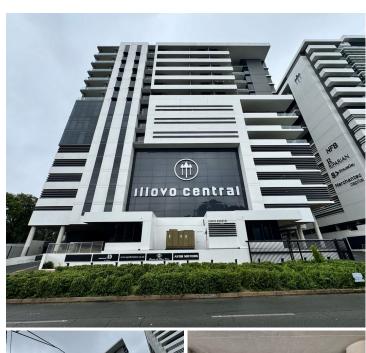

## 90,240 pm

Prime Office Suite To Let with Exclusive Perks at Illovo Central

456 m<sup>2</sup>

Situated on Melville Road in Illovo, this 456m² office on the 7th floor of Illovo Central is available for a gross rental of R90,240 per month, inclusive of 18 parking bays.

Tenants at Illovo Central benefit from high-visibility signage rights, offering excellent brand exposure on the building. Additionally, for each parking bay leased, tenants receive a complimentary gym membership, making this an ideal workspace that promotes both business productivity and employee well-being.