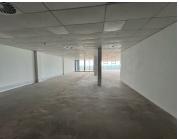

## 90,240 pm

Prime Office Suite To Let with Exclusive Perks at Illovo Central

456 m<sup>2</sup>

Situated on Melville Road in Illovo, this 456m² office on the 7th floor of Illovo Central is available for a gross rental of R90,240 per month, inclusive of 18 parking bays.