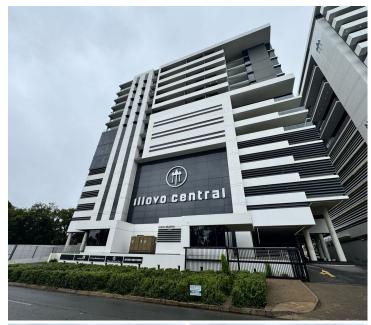

## 240,245 pm

Premium Combined Office Suites with Exclusive Benefits at Illovo Central

1060 m<sup>2</sup>

Located on Melville Road in Illovo, the combined 1060m² office space offers ample room for your business needs. At a gross rental of R240,245 per month, the space includes 42 parking bays.

Tenants at Illovo Central enjoy the added perk of signage rights, ensuring prime visibility on the building, and the opportunity for free gym membership with each parking bay leased, supporting both business success and employee wellness.