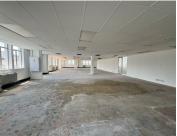

## 83,125 pm

Prime Office Space for Lease at 204 Oxford Road, Illovo, Sandton

475 m<sup>2</sup>

Situated on the second floor of the South Block at 204 Oxford Road, Illovo, this 475sqm office space offers a bright and contemporary open-plan layout, perfect for businesses looking to establish themselves in a thriving commercial hub. With natural light, standard lighting, and air-conditioning, the space provides a comfortable and inviting environment for both customers and staff.