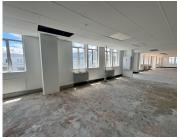

## 83,125 pm

Prime Office Space for Lease at 204 Oxford Road, Illovo, Sandton

475 m<sup>2</sup>

Situated on the second floor of the South Block at 204 Oxford Road, Illovo, this 475sqm office space offers a bright and contemporary open-plan layout, perfect for businesses looking to establish themselves in a thriving commercial hub. With natural light, standard lighting, and air-conditioning, the space provides a comfortable and inviting environment for both customers and staff.