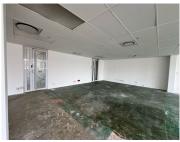

## 83,125 pm

Prime Office Space for Lease at 204 Oxford Road, Illovo, Sandton

475 m<sup>2</sup>

Situated on the second floor of the South Block at 204 Oxford Road, Illovo, this 475sqm office space offers a bright and contemporary open-plan layout, perfect for businesses looking to establish themselves in a thriving commercial hub. With natural light, standard lighting, and air-conditioning, the space provides a comfortable and inviting environment for both customers and staff.

Gross Monthly Rental R83,125 Ex Vat Lease Period 12 months Available From Immediately

| Floor Size m <sup>2</sup> | 475        | Security         | Yes |
|---------------------------|------------|------------------|-----|
| Parking Bays              | -          | Air Conditioning | Yes |
| Title                     | -          | Generator        | -   |
| Zoning                    | Commercial | Fibre            | -   |