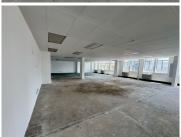

## 83,125 pm

Prime Office Space for Lease at 204 Oxford Road, Illovo, Sandton

475 m<sup>2</sup>

Situated on the second floor of the South Block at 204 Oxford Road, Illovo, this 475sqm office space offers a bright and contemporary open-plan layout, perfect for businesses looking to establish themselves in a thriving commercial hub. With natural light, standard lighting, and air-conditioning, the space provides a comfortable and inviting environment for both customers and staff.

Gross Monthly Rental R83,125 Ex Vat Lease Period 12 months Available From Immediately

| Floor Size m <sup>2</sup> | 475        | Security         | Yes |
|---------------------------|------------|------------------|-----|
| Parking Bays              | -          | Air Conditioning | Yes |
| Title                     | -          | Generator        | -   |
| Zoning                    | Commercial | Fibre            | -   |