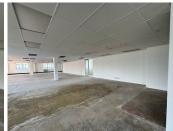

## 83,125 pm

Prime Office Space for Lease at 204 Oxford Road, Illovo, Sandton

475 m<sup>2</sup>

Situated on the second floor of the South Block at 204 Oxford Road, Illovo, this 475sqm office space offers a bright and contemporary open-plan layout, perfect for businesses looking to establish themselves in a thriving commercial hub. With natural light, standard lighting, and air-conditioning, the space provides a comfortable and inviting environment for both customers and staff.