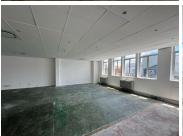

## 83,125 pm

Prime Office Space for Lease at 204 Oxford Road, Illovo, Sandton

475 m<sup>2</sup>

Situated on the second floor of the South Block at 204 Oxford Road, Illovo, this 475sqm office space offers a bright and contemporary open-plan layout, perfect for businesses looking to establish themselves in a thriving commercial hub. With natural light, standard lighting, and air-conditioning, the space provides a comfortable and inviting environment for both customers and staff.