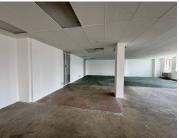

## 83,125 pm

Prime Office Space for Lease at 204 Oxford Road, Illovo, Sandton

475 m<sup>2</sup>

Situated on the second floor of the South Block at 204 Oxford Road, Illovo, this 475sqm office space offers a bright and contemporary open-plan layout, perfect for businesses looking to establish themselves in a thriving commercial hub. With natural light, standard lighting, and air-conditioning, the space provides a comfortable and inviting environment for both customers and staff.

Gross Monthly Rental R83,125 Ex Vat Lease Period 12 months Available From Immediately

| Floor Size m <sup>2</sup> | 475        | Security         | Yes |
|---------------------------|------------|------------------|-----|
| Parking Bays              | -          | Air Conditioning | Yes |
| Title                     | -          | Generator        | -   |
| Zoning                    | Commercial | Fibre            | -   |