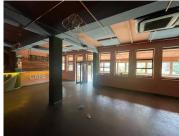

This is a high end street facing 292sqm restaurant space located on the ground floor with loft seating. Fully fledged kitchen with all the bells and whistles as well as modern ablutions.

The building is an deal business location and is at a great rental rate.

The location of the building offers easy accessibility and quick highway access and is located between Rosebank and Sandton. Being situated on a prime corner allows for great signage and branding opportunity.