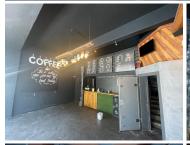

This is a high end street facing 292sqm restaurant space located on the ground floor with loft seating. Fully fledged kitchen with all the bells and whistles as well as modern ablutions.

The building is an deal business location and is at a great rental rate.