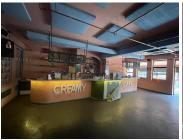

This is a high end street facing 292sqm restaurant space located on the ground floor with loft seating. Fully fledged kitchen with all the bells and whistles as well as modern ablutions.

The building is an deal business location and is at a great rental rate.