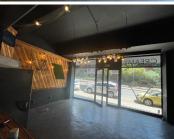

This is a high end street facing 292sqm restaurant space located on the ground floor with loft seating. Fully fledged kitchen with all the bells and whistles as well as modern ablutions.

The building is an deal business location and is at a great rental rate.

The location of the building offers easy accessibility and quick highway access and is located between Rosebank and Sandton. Being situated on a prime corner allows for great signage and branding opportunity.