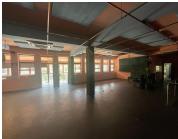

This is a high end street facing 292sqm restaurant space located on the ground floor with loft seating. Fully fledged kitchen with all the bells and whistles as well as modern ablutions.

The building is an deal business location and is at a great rental rate.

The location of the building offers easy accessibility and quick highway access and is located between Rosebank and Sandton. Being situated on a prime corner allows for great signage and branding opportunity.