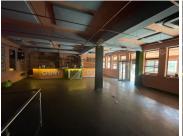

This is a high end street facing 292sqm restaurant space located on the ground floor with loft seating. Fully fledged kitchen with all the bells and whistles as well as modern ablutions.

The building is an deal business location and is at a great rental rate.

The location of the building offers easy accessibility and quick highway access and is located between Rosebank and Sandton. Being situated on a prime corner allows for great signage and branding opportunity.