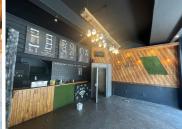

This is a high end street facing 292sqm restaurant space located on the ground floor with loft seating. Fully fledged kitchen with all the bells and whistles as well as modern ablutions.

The building is an deal business location and is at a great rental rate.