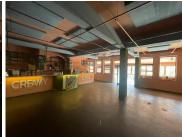

This is a high end street facing 292sqm restaurant space located on the ground floor with loft seating. Fully fledged kitchen with all the bells and whistles as well as modern ablutions.

The building is an deal business location and is at a great rental rate.

The location of the building offers easy accessibility and quick highway access and is located between Rosebank and Sandton. Being situated on a prime corner allows for great signage and branding opportunity.