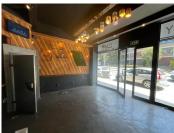

This is a high end street facing 292sqm restaurant space located on the ground floor with loft seating. Fully fledged kitchen with all the bells and whistles as well as modern ablutions.

The building is an deal business location and is at a great rental rate.

The location of the building offers easy accessibility and quick highway access and is located between Rosebank and Sandton. Being situated on a prime corner allows for great signage and branding opportunity.