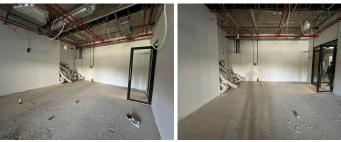

## 20,820 pm

Illovo Central | 70 Melville Road | Sandton | Retail to Let

81 m<sup>2</sup>

Illovo Central is a prime development situated in the Illovo business node.

This 81sqm unit is available immediately, and can be fitted to tenant specifications. The unit features air-conditioning, standard lighting and ample windows, which provide great natural light within. This unit is also up for sale @ R2, 227, 500.00 excluding VAT. Rental R20,820 excluding VAT and utilities. Includes 4 parking bays.