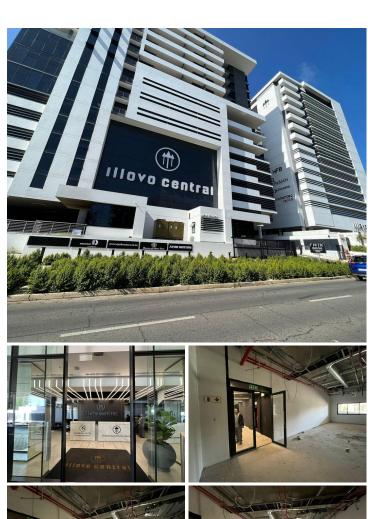

## 20,820 pm

Illovo Central | 70 Melville Road | Sandton | Retail to Let

81 m<sup>2</sup>

Illovo Central is a prime development situated in the Illovo business node.

This 81sqm unit is available immediately, and can be fitted to tenant specifications. The unit features air-conditioning, standard lighting and ample windows, which provide great natural light within. This unit is also up for sale @ R2, 227, 500.00 excluding VAT. Rental R20,820 excluding VAT and utilities. Includes 4 parking bays.

The building is ideally located just off the Oxford main road, allowing for quick and easy accessibility and navigation to the development.

**Gross Monthly Rental** R20,820 Ex Vat **Lease Period** Negotiable **Available From** Negotiable