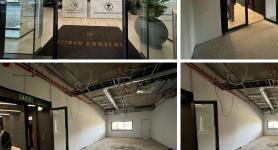

## 20,820 pm

Illovo Central | 70 Melville Road | Sandton | Retail to Let

81 m<sup>2</sup>

Illovo Central is a prime development situated in the Illovo business node.

This 81sqm unit is available immediately, and can be fitted to tenant specifications. The unit features air-conditioning, standard lighting and ample windows, which provide great natural light within. This unit is also up for sale @ R2, 227, 500.00 excluding VAT. Rental R20,820 excluding VAT and utilities. Includes 4 parking bays.