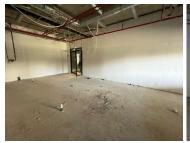

## 20,820 pm

Illovo Central | 70 Melville Road | Sandton | Retail to Let

81 m<sup>2</sup>

Illovo Central is a prime development situated in the Illovo business node.

This 81sqm unit is available immediately, and can be fitted to tenant specifications. The unit features air-conditioning, standard lighting and ample windows, which provide great natural light within. This unit is also up for sale @ R2, 227, 500.00 excluding VAT. Rental R20,820 excluding VAT and utilities. Includes 4 parking bays.