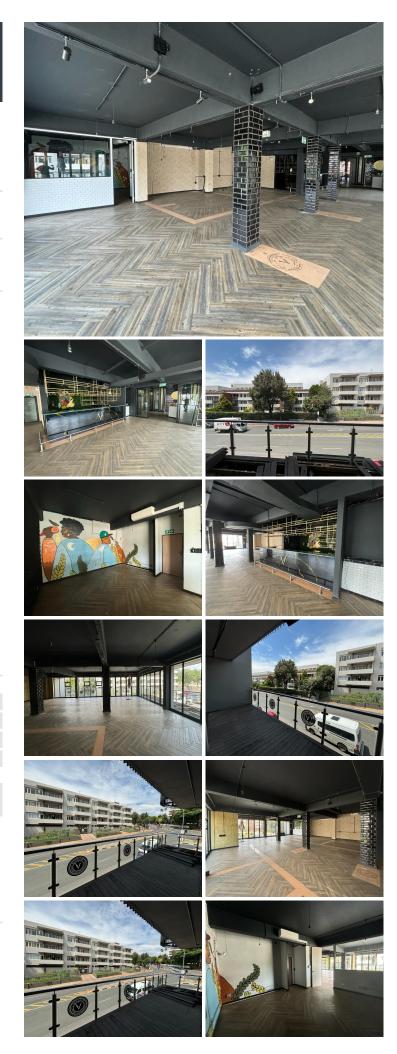

## 437 m<sup>2</sup>

Illovo Junction is prominently situated in the sought-after area of Illovo on the corner of Corlett Drive and Oxford Road. The location of the building offers easy accessibility and quick highway access. The property is located between Rosebank and Sandton.

This spacious unit measuring 437sqm is located on the first floor and would be ideal for a restaurant, bar or even a Pilates or dance studio. This is a corner unit with a balcony and has great exposure with signage opportunities. The building is an ideal business location.