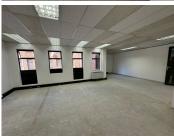

## 13,640 pm

Sandhavon Officepark | Premium Office Space to Let in Strathavon, Sandton

124 m<sup>2</sup>

Discover the perfect workspace at Sandhavon Office Park in Kramerville, offering a spacious  $124m^2$  unit available at R110/m² (excluding VAT). This bright and inviting office boasts excellent natural lighting, creating a comfortable and productive environment for your team. Whether you're looking to expand or establish your business, this space provides the flexibility to suit your professional needs.

Gross Monthly Rental R13,640 Ex Vat Lease Period 12 months Available From Immediately

| Floor Size m <sup>2</sup> | 124        | Security         | Yes |
|---------------------------|------------|------------------|-----|
| Parking Bays              | -          | Air Conditioning | Yes |
| Title                     | -          | Generator        | -   |
| Zoning                    | Commercial | Fibre            | -   |