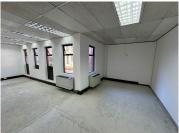

## 13,640 pm

Sandhavon Officepark | Premium Office Space to Let in Strathavon, Sandton

124 m<sup>2</sup>

Discover the perfect workspace at Sandhavon Office Park in Kramerville, offering a spacious  $124m^2$  unit available at R110/m² (excluding VAT). This bright and inviting office boasts excellent natural lighting, creating a comfortable and productive environment for your team. Whether you're looking to expand or establish your business, this space provides the flexibility to suit your professional needs.