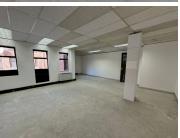

## 13,640 pm

Sandhavon Officepark | Premium Office Space to Let in Strathavon, Sandton

124 m<sup>2</sup>

Discover the perfect workspace at Sandhavon Office Park in Kramerville, offering a spacious  $124m^2$  unit available at R110/m² (excluding VAT). This bright and inviting office boasts excellent natural lighting, creating a comfortable and productive environment for your team. Whether you're looking to expand or establish your business, this space provides the flexibility to suit your professional needs.