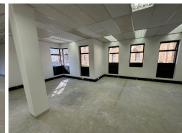

## 13,640 pm

Sandhavon Officepark | Premium Office Space to Let in Strathavon, Sandton

124 m<sup>2</sup>

Discover the perfect workspace at Sandhavon Office Park in Kramerville, offering a spacious  $124m^2$  unit available at R110/m² (excluding VAT). This bright and inviting office boasts excellent natural lighting, creating a comfortable and productive environment for your team. Whether you're looking to expand or establish your business, this space provides the flexibility to suit your professional needs.

Gross Monthly Rental R13,640 Ex Vat Lease Period 12 months Available From Immediately

| Floor Size m <sup>2</sup> | 124        | Security         | Yes |
|---------------------------|------------|------------------|-----|
| Parking Bays              | -          | Air Conditioning | Yes |
| Title                     | -          | Generator        | -   |
| Zoning                    | Commercial | Fibre            | -   |