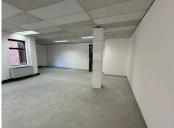

## 13,640 pm

Sandhavon Officepark | Premium Office Space to Let in Strathavon, Sandton

124 m<sup>2</sup>

Discover the perfect workspace at Sandhavon Office Park in Kramerville, offering a spacious  $124m^2$  unit available at R110/m² (excluding VAT). This bright and inviting office boasts excellent natural lighting, creating a comfortable and productive environment for your team. Whether you're looking to expand or establish your business, this space provides the flexibility to suit your professional needs.