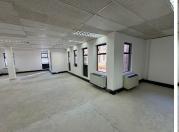

## 13,640 pm

Sandhavon Officepark | Premium Office Space to Let in Strathavon, Sandton

124 m<sup>2</sup>

Discover the perfect workspace at Sandhavon Office Park in Kramerville, offering a spacious  $124m^2$  unit available at R110/m² (excluding VAT). This bright and inviting office boasts excellent natural lighting, creating a comfortable and productive environment for your team. Whether you're looking to expand or establish your business, this space provides the flexibility to suit your professional needs.