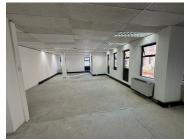

## 13,640 pm

Sandhavon Officepark | Premium Office Space to Let in Strathavon, Sandton

124 m<sup>2</sup>

Discover the perfect workspace at Sandhavon Office Park in Kramerville, offering a spacious  $124m^2$  unit available at R110/m² (excluding VAT). This bright and inviting office boasts excellent natural lighting, creating a comfortable and productive environment for your team. Whether you're looking to expand or establish your business, this space provides the flexibility to suit your professional needs.