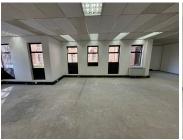

## 13,640 pm

Sandhavon Officepark | Premium Office Space to Let in Strathavon, Sandton

124 m<sup>2</sup>

Discover the perfect workspace at Sandhavon Office Park in Kramerville, offering a spacious  $124m^2$  unit available at R110/m² (excluding VAT). This bright and inviting office boasts excellent natural lighting, creating a comfortable and productive environment for your team. Whether you're looking to expand or establish your business, this space provides the flexibility to suit your professional needs.

Gross Monthly Rental R13,640 Ex Vat Lease Period 12 months Available From Immediately

| Floor Size m <sup>2</sup> | 124        | Security         | Yes |
|---------------------------|------------|------------------|-----|
| Parking Bays              | -          | Air Conditioning | Yes |
| Title                     | -          | Generator        | -   |
| Zoning                    | Commercial | Fibre            | -   |