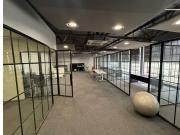

## 16,500 pm

Prime Office Space to Let at 14 Appel Road, Kramerville, Sandton

150 m<sup>2</sup>

This prime office space measuring 150sqm located at 14 Appel Road in Kramerville, Sandton, offers an exceptional opportunity for businesses. With an asking rental of R110 per sqm per month (excluding VAT and utilities), this property boasts, neat carpeted flooring, standard office lighting, natural light and air conditioning. The property also offers plenty of parking.