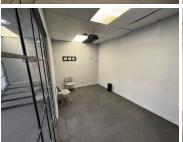

## 16,500 pm

Prime Office Space to Let at 14 Appel Road, Kramerville, Sandton

150 m<sup>2</sup>

This prime office space measuring 150sqm located at 14 Appel Road in Kramerville, Sandton, offers an exceptional opportunity for businesses. With an asking rental of R110 per sqm per month (excluding VAT and utilities), this property boasts, neat carpeted flooring, standard office lighting, natural light and air conditioning. The property also offers plenty of parking.