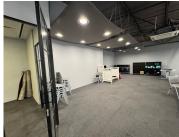

## 16,500 pm

Prime Office Space to Let at 14 Appel Road, Kramerville, Sandton

150 m<sup>2</sup>

This prime office space measuring 150sqm located at 14 Appel Road in Kramerville, Sandton, offers an exceptional opportunity for businesses. With an asking rental of R110 per sqm per month (excluding VAT and utilities), this property boasts, neat carpeted flooring, standard office lighting, natural light and air conditioning. The property also offers plenty of parking.

Situated in the heart of Kramerville, one of Sandton's most sought-after business districts, this showroom offers easy access to major roads and transport routes, making it ideal for businesses looking to benefit from prime location advantages. The area is known for its thriving commercial presence, including numerous furniture showrooms, design studios, and trendy office spaces, making it a hub of creative and business activity. Tenants will enjoy proximity to major shopping centres, restaurants, and services, all within a short distance. This dynamic location ensures high foot traffic and business visibility, positioning your company for success in a bustling, well-connected environment.