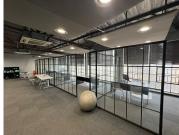

## 16,500 pm

Prime Office Space to Let at 14 Appel Road, Kramerville, Sandton

150 m<sup>2</sup>

This prime office space measuring 150sqm located at 14 Appel Road in Kramerville, Sandton, offers an exceptional opportunity for businesses. With an asking rental of R110 per sqm per month (excluding VAT and utilities), this property boasts, neat carpeted flooring, standard office lighting, natural light and air conditioning. The property also offers plenty of parking.