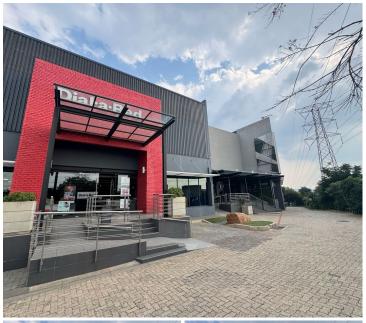

## 170 m<sup>2</sup>

Situated in the heart of Kramerville, Sandton, this immaculate 170m² showroom offers a modern and professional space ideal for businesses seeking visibility and convenience. Featuring a neat reception area at the entrance, the showroom boasts an open-plan layout with ample space to showcase products or create a dynamic work environment. Standard lighting combined with abundant natural light enhances the overall ambiance, making this an inviting and functional space for tenants.

Kramerville is widely recognized as Sandton's premier design and décor district, attracting a mix of high-end showrooms, creative businesses, and thriving retail establishments. Its central location provides easy access to major highways and key business hubs, while its vibrant atmosphere fosters networking and foot traffic from both industry professionals and design-conscious clientele. With an all-inclusive rental of R30,000 per month (excluding VAT), this showroom is an excellent opportunity for businesses looking to establish or expand their presence in one of Johannesburg's most sought-after commercial precincts.