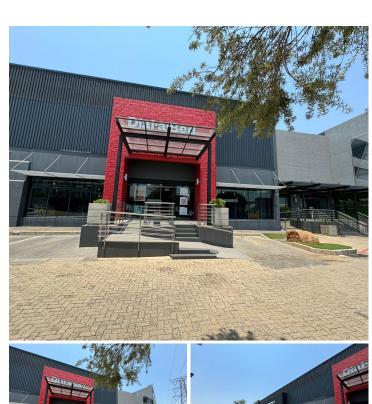

## 119 m<sup>2</sup>

Exquisite Showroom floor measuring approximately 119.23sqm is available to let asking R27 780.59 per month excluding VAT and utilities. Magnificent open plan layout that can be fitted according to required specification. Boasts a wonderful urban view of the surrounding area. This charming property features great exposure with the big glass doors and windows all around the unit.

Located with easy access to the main road. Allowing for quick and easy accessibility to the space. The building has a contemporary fit out with modern finishes. Located in a high foot traffic area with great exposure for advertising. Secure ample parking is available for both tenants and visitors. Modern set up with fibre connection and air-conditioning.