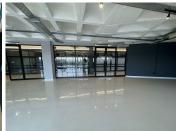

## 119 m<sup>2</sup>

Exquisite Showroom floor measuring approximately 119.23sqm is available to let asking R27 780.59 per month excluding VAT and utilities. Magnificent open plan layout that can be fitted according to required specification. Boasts a wonderful urban view of the surrounding area. This charming property features great exposure with the big glass doors and windows all around the unit.

Located with easy access to the main road. Allowing for quick and easy accessibility to the space. The building has a contemporary fit out with modern finishes. Located in a high foot traffic area with great exposure for advertising. Secure ample parking is available for both tenants and visitors. Modern set up with fibre connection and air-conditioning.