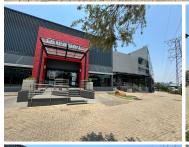

## 119 m<sup>2</sup>

Exquisite Showroom floor measuring approximately 119.23sqm is available to let asking R27 780.59 per month excluding VAT and utilities. Magnificent open plan layout that can be fitted according to required specification. Boasts a wonderful urban view of the surrounding area. This charming property features great exposure with the big glass doors and windows all around the unit.

Located with easy access to the main road. Allowing for quick and easy accessibility to the space. The building has a contemporary fit out with modern finishes. Located in a high foot traffic area with great exposure for advertising. Secure ample parking is available for both tenants and visitors. Modern set up with fibre connection and air-conditioning.