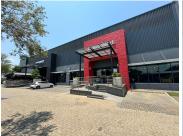

## 119 m<sup>2</sup>

Exquisite Showroom floor measuring approximately 119.23sqm is available to let asking R27 780.59 per month excluding VAT and utilities. Magnificent open plan layout that can be fitted according to required specification. Boasts a wonderful urban view of the surrounding area. This charming property features great exposure with the big glass doors and windows all around the unit.

Located with easy access to the main road. Allowing for quick and easy accessibility to the space. The building has a contemporary fit out with modern finishes. Located in a high foot traffic area with great exposure for advertising. Secure ample parking is available for both tenants and visitors. Modern set up with fibre connection and air-conditioning.