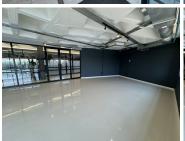

## 119 m<sup>2</sup>

Exquisite Showroom floor measuring approximately 119.23sqm is available to let asking R27 780.59 per month excluding VAT and utilities. Magnificent open plan layout that can be fitted according to required specification. Boasts a wonderful urban view of the surrounding area. This charming property features great exposure with the big glass doors and windows all around the unit.

Located with easy access to the main road. Allowing for quick and easy accessibility to the space. The building has a contemporary fit out with modern finishes. Located in a high foot traffic area with great exposure for advertising. Secure ample parking is available for both tenants and visitors. Modern set up with fibre connection and air-conditioning.