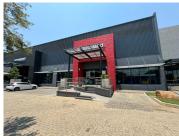

## 119 m<sup>2</sup>

Exquisite Showroom floor measuring approximately 119.23sqm is available to let asking R27 780.59 per month excluding VAT and utilities. Magnificent open plan layout that can be fitted according to required specification. Boasts a wonderful urban view of the surrounding area. This charming property features great exposure with the big glass doors and windows all around the unit.

Located with easy access to the main road. Allowing for quick and easy accessibility to the space. The building has a contemporary fit out with modern finishes. Located in a high foot traffic area with great exposure for advertising. Secure ample parking is available for both tenants and visitors. Modern set up with fibre connection and air-conditioning.