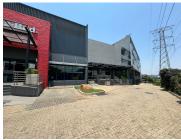

## 119 m<sup>2</sup>

Exquisite Showroom floor measuring approximately 119.23sqm is available to let asking R27 780.59 per month excluding VAT and utilities. Magnificent open plan layout that can be fitted according to required specification. Boasts a wonderful urban view of the surrounding area. This charming property features great exposure with the big glass doors and windows all around the unit.

Located with easy access to the main road. Allowing for quick and easy accessibility to the space. The building has a contemporary fit out with modern finishes. Located in a high foot traffic area with great exposure for advertising. Secure ample parking is available for both tenants and visitors. Modern set up with fibre connection and air-conditioning.