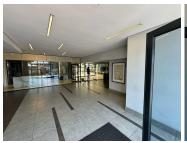

## 119 m<sup>2</sup>

Exquisite Showroom floor measuring approximately 119.23sqm is available to let asking R27 780.59 per month excluding VAT and utilities. Magnificent open plan layout that can be fitted according to required specification. Boasts a wonderful urban view of the surrounding area. This charming property features great exposure with the big glass doors and windows all around the unit.

Located with easy access to the main road. Allowing for quick and easy accessibility to the space. The building has a contemporary fit out with modern finishes. Located in a high foot traffic area with great exposure for advertising. Secure ample parking is available for both tenants and visitors. Modern set up with fibre connection and air-conditioning.