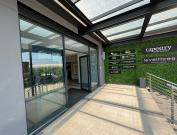

## 119 m<sup>2</sup>

Exquisite Showroom floor measuring approximately 119.23sqm is available to let asking R27 780.59 per month excluding VAT and utilities. Magnificent open plan layout that can be fitted according to required specification. Boasts a wonderful urban view of the surrounding area. This charming property features great exposure with the big glass doors and windows all around the unit.

Located with easy access to the main road. Allowing for quick and easy accessibility to the space. The building has a contemporary fit out with modern finishes. Located in a high foot traffic area with great exposure for advertising. Secure ample parking is available for both tenants and visitors. Modern set up with fibre connection and air-conditioning.