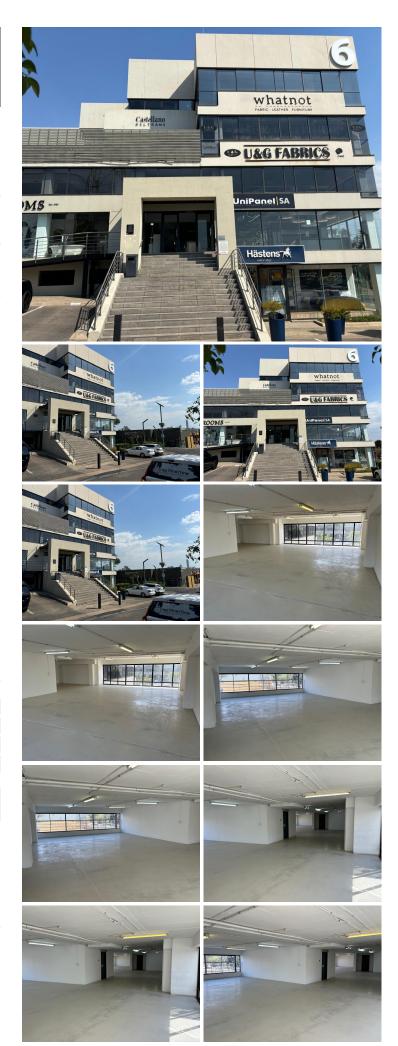

## 44,520 pm

Showroom Space to Let at 16 Desmond Street, Kramerville, Sandton

371 m<sup>2</sup>

Located at 16 Desmond Street in the bustling Kramerville design district, this spacious  $371m^2$  first-floor showroom offers an ideal setting for businesses seeking visibility and style. The open-plan layout, complemented by large windows, fills the space with abundant natural light, creating a bright and inviting atmosphere for clients and staff alike. Standard lighting and air conditioning ensure a comfortable environment, while ample parking adds convenience for visitors. Rental is priced at R120/m², excluding VAT and utilities.

Situated in Kramerville, a hub known for its design and décor stores, this location places your business in the heart of Sandton's creative pulse. The area is easily accessible via major routes and is in close proximity to the Sandton CBD, offering convenience for clients from around the city. Tenants will benefit from the area's vibrant atmosphere, attracting a diverse clientèle while enjoying the synergy of neighbouring businesses in the design, furniture, and interior sectors.