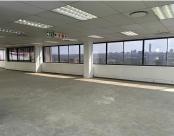

## 444 m<sup>2</sup>

Located at 16 Desmond Street in the bustling Kramerville design district, this spacious 444m² second-floor showroom/office offers an ideal setting for businesses seeking visibility and style. The openplan layout, complemented by large windows, fills the space with abundant natural light, creating a bright and inviting atmosphere for clients and staff alike. Standard lighting and air conditioning ensure a comfortable environment, while ample parking adds convenience for visitors. Rental is priced at R120/m², excluding VAT and utilities.