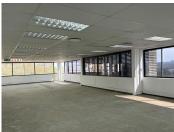

## 444 m<sup>2</sup>

Located at 16 Desmond Street in the bustling Kramerville design district, this spacious 444m² second-floor showroom/office offers an ideal setting for businesses seeking visibility and style. The openplan layout, complemented by large windows, fills the space with abundant natural light, creating a bright and inviting atmosphere for clients and staff alike. Standard lighting and air conditioning ensure a comfortable environment, while ample parking adds convenience for visitors. Rental is priced at R120/m², excluding VAT and utilities.