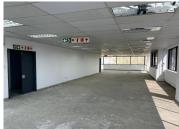

## 444 m<sup>2</sup>

Located at 16 Desmond Street in the bustling Kramerville design district, this spacious 444m² second-floor showroom/office offers an ideal setting for businesses seeking visibility and style. The openplan layout, complemented by large windows, fills the space with abundant natural light, creating a bright and inviting atmosphere for clients and staff alike. Standard lighting and air conditioning ensure a comfortable environment, while ample parking adds convenience for visitors. Rental is priced at R120/m², excluding VAT and utilities.