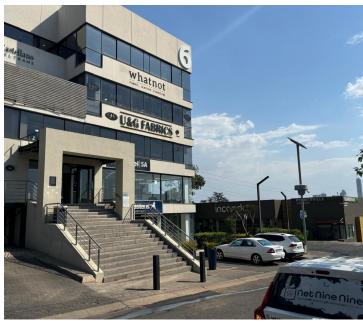

## 444 m<sup>2</sup>

Located at 16 Desmond Street in the bustling Kramerville design district, this spacious 444m² second-floor showroom/office offers an ideal setting for businesses seeking visibility and style. The openplan layout, complemented by large windows, fills the space with abundant natural light, creating a bright and inviting atmosphere for clients and staff alike. Standard lighting and air conditioning ensure a comfortable environment, while ample parking adds convenience for visitors. Rental is priced at R120/m², excluding VAT and utilities.

Situated in Kramerville, a hub known for its design and décor stores, this location places your business in the heart of Sandton's creative pulse. The area is easily accessible via major routes and is in close proximity to the Sandton CBD, offering convenience for clients from around the city. Tenants will benefit from the area's vibrant atmosphere, attracting a diverse clientèle while enjoying the synergy of neighbouring businesses in the design, furniture, and interior sectors.