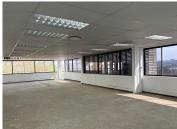

## 444 m<sup>2</sup>

Located at 16 Desmond Street in the bustling Kramerville design district, this spacious 444m² second-floor showroom/office offers an ideal setting for businesses seeking visibility and style. The openplan layout, complemented by large windows, fills the space with abundant natural light, creating a bright and inviting atmosphere for clients and staff alike. Standard lighting and air conditioning ensure a comfortable environment, while ample parking adds convenience for visitors. Rental is priced at R120/m², excluding VAT and utilities.