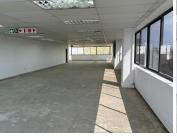

## 444 m<sup>2</sup>

Located at 16 Desmond Street in the bustling Kramerville design district, this spacious 444m² second-floor showroom/office offers an ideal setting for businesses seeking visibility and style. The openplan layout, complemented by large windows, fills the space with abundant natural light, creating a bright and inviting atmosphere for clients and staff alike. Standard lighting and air conditioning ensure a comfortable environment, while ample parking adds convenience for visitors. Rental is priced at R120/m², excluding VAT and utilities.