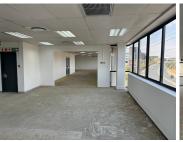

## 444 m<sup>2</sup>

Located at 16 Desmond Street in the bustling Kramerville design district, this spacious 444m² second-floor showroom/office offers an ideal setting for businesses seeking visibility and style. The openplan layout, complemented by large windows, fills the space with abundant natural light, creating a bright and inviting atmosphere for clients and staff alike. Standard lighting and air conditioning ensure a comfortable environment, while ample parking adds convenience for visitors. Rental is priced at R120/m², excluding VAT and utilities.