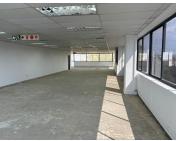

## 444 m<sup>2</sup>

Located at 16 Desmond Street in the bustling Kramerville design district, this spacious 444m² second-floor showroom/office offers an ideal setting for businesses seeking visibility and style. The openplan layout, complemented by large windows, fills the space with abundant natural light, creating a bright and inviting atmosphere for clients and staff alike. Standard lighting and air conditioning ensure a comfortable environment, while ample parking adds convenience for visitors. Rental is priced at R120/m², excluding VAT and utilities.