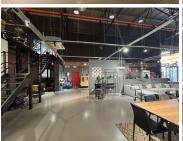

## 107,525 pm

Prime Showroom Space to Let at 14 Appel Road, Kramerville, Sandton

935 m<sup>2</sup>

This expansive 935m² showroom, located at 14 Appel Road in Kramerville, Sandton, offers an exceptional opportunity for businesses seeking a well-maintained, high-visibility space. With an asking rental of R107,525 per month (excluding VAT and utilities), this property boasts a range of desirable features, including spacious open-plan design, neat flooring, and ample natural light pouring in through large windows. The showroom also benefits from high ceilings, providing an airy and expansive feel, while the air conditioning ensures a comfortable environment throughout the year.

The property offers plenty of parking for both staff and customers, ensuring convenience and accessibility. Whether you are in retail, design, or another service-oriented industry, this space provides an ideal setting to showcase products and create a welcoming atmosphere for clients.