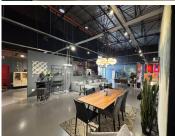

## 107,525 pm

Prime Showroom Space to Let at 14 Appel Road, Kramerville, Sandton

935 m<sup>2</sup>

This expansive 935m² showroom, located at 14 Appel Road in Kramerville, Sandton, offers an exceptional opportunity for businesses seeking a well-maintained, high-visibility space. With an asking rental of R107,525 per month (excluding VAT and utilities), this property boasts a range of desirable features, including spacious open-plan design, neat flooring, and ample natural light pouring in through large windows. The showroom also benefits from high ceilings, providing an airy and expansive feel, while the air conditioning ensures a comfortable environment throughout the year.

The property offers plenty of parking for both staff and customers, ensuring convenience and accessibility. Whether you are in retail, design, or another service-oriented industry, this space provides an ideal setting to showcase products and create a welcoming atmosphere for clients.