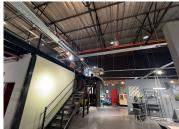

## 107,525 pm

Prime Showroom Space to Let at 14 Appel Road, Kramerville, Sandton

935 m<sup>2</sup>

This expansive 935m² showroom, located at 14 Appel Road in Kramerville, Sandton, offers an exceptional opportunity for businesses seeking a well-maintained, high-visibility space. With an asking rental of R107,525 per month (excluding VAT and utilities), this property boasts a range of desirable features, including spacious open-plan design, neat flooring, and ample natural light pouring in through large windows. The showroom also benefits from high ceilings, providing an airy and expansive feel, while the air conditioning ensures a comfortable environment throughout the year.

The property offers plenty of parking for both staff and customers, ensuring convenience and accessibility. Whether you are in retail, design, or another service-oriented industry, this space provides an ideal setting to showcase products and create a welcoming atmosphere for clients.