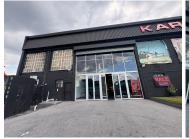

## 107,525 pm

Prime Showroom Space to Let at 14 Appel Road, Kramerville, Sandton

935 m<sup>2</sup>

This expansive 935m² showroom, located at 14 Appel Road in Kramerville, Sandton, offers an exceptional opportunity for businesses seeking a well-maintained, high-visibility space. With an asking rental of R107,525 per month (excluding VAT and utilities), this property boasts a range of desirable features, including spacious open-plan design, neat flooring, and ample natural light pouring in through large windows. The showroom also benefits from high ceilings, providing an airy and expansive feel, while the air conditioning ensures a comfortable environment throughout the year.

The property offers plenty of parking for both staff and customers, ensuring convenience and accessibility. Whether you are in retail, design, or another service-oriented industry, this space provides an ideal setting to showcase products and create a welcoming atmosphere for clients.

Situated in the heart of Kramerville, one of Sandton's most soughtafter business districts, this showroom offers easy access to major roads and transport routes, making it ideal for businesses looking to benefit from prime location advantages. The area is known for its