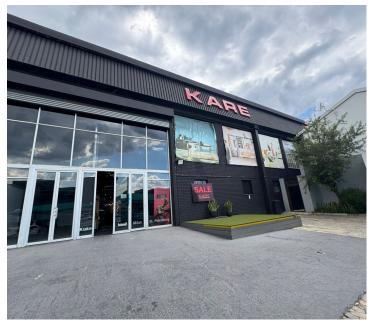

## 107,525 pm

Prime Showroom Space to Let at 14 Appel Road, Kramerville, Sandton

935 m<sup>2</sup>

This expansive 935m² showroom, located at 14 Appel Road in Kramerville, Sandton, offers an exceptional opportunity for businesses seeking a well-maintained, high-visibility space. With an asking rental of R107,525 per month (excluding VAT and utilities), this property boasts a range of desirable features, including spacious open-plan design, neat flooring, and ample natural light pouring in through large windows. The showroom also benefits from high ceilings, providing an airy and expansive feel, while the air conditioning ensures a comfortable environment throughout the year.

The property offers plenty of parking for both staff and customers, ensuring convenience and accessibility. Whether you are in retail, design, or another service-oriented industry, this space provides an ideal setting to showcase products and create a welcoming atmosphere for clients.

Situated in the heart of Kramerville, one of Sandton's most soughtafter business districts, this showroom offers easy access to major roads and transport routes, making it ideal for businesses looking to benefit from prime location advantages. The area is known for its