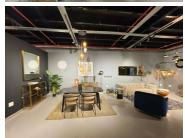

## 107,525 pm

Prime Showroom Space to Let at 14 Appel Road, Kramerville, Sandton

935 m<sup>2</sup>

This expansive 935m² showroom, located at 14 Appel Road in Kramerville, Sandton, offers an exceptional opportunity for businesses seeking a well-maintained, high-visibility space. With an asking rental of R107,525 per month (excluding VAT and utilities), this property boasts a range of desirable features, including spacious open-plan design, neat flooring, and ample natural light pouring in through large windows. The showroom also benefits from high ceilings, providing an airy and expansive feel, while the air conditioning ensures a comfortable environment throughout the year.

The property offers plenty of parking for both staff and customers, ensuring convenience and accessibility. Whether you are in retail, design, or another service-oriented industry, this space provides an ideal setting to showcase products and create a welcoming atmosphere for clients.