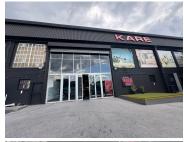

## 107,525 pm

Prime Showroom Space to Let at 14 Appel Road, Kramerville, Sandton

935 m<sup>2</sup>

This expansive 935m² showroom, located at 14 Appel Road in Kramerville, Sandton, offers an exceptional opportunity for businesses seeking a well-maintained, high-visibility space. With an asking rental of R107,525 per month (excluding VAT and utilities), this property boasts a range of desirable features, including spacious open-plan design, neat flooring, and ample natural light pouring in through large windows. The showroom also benefits from high ceilings, providing an airy and expansive feel, while the air conditioning ensures a comfortable environment throughout the year.

The property offers plenty of parking for both staff and customers, ensuring convenience and accessibility. Whether you are in retail, design, or another service-oriented industry, this space provides an ideal setting to showcase products and create a welcoming atmosphere for clients.

Situated in the heart of Kramerville, one of Sandton's most soughtafter business districts, this showroom offers easy access to major roads and transport routes, making it ideal for businesses looking to benefit from prime location advantages. The area is known for its